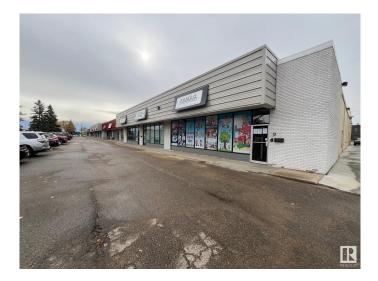

#### **\$0**

0 Bedroom, 0.00 Bathroom, Retail on 0.00 Acres

Blatchford Area, Edmonton, AB

Located just off Kingsway Ave, close to downtown and the growing Blatchford neighborhood, this property offers flexible spaces ranging from 1,500 sq ft to 4,986 sq ft. With ample parking and a diverse tenant mix, these spaces are perfect for businesses seeking convenience, visibility, and access to a growing residential area. Ideal for retail, office, or service businesses. Don't miss out on this great leasing opportunity!