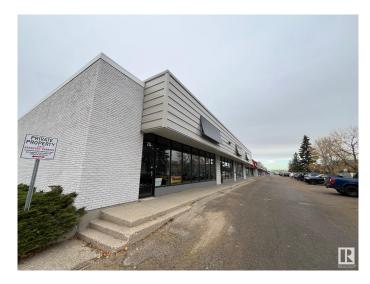

#### **\$0**

0 Bedroom, 0.00 Bathroom, Retail on 0.00 Acres

Blatchford Area, Edmonton, AB

Located just off Kingsway Ave, close to downtown and the growing Blatchford neighborhood, this property offers flexible spaces ranging from 1,500 sq ft to 4,986 sq ft. With ample parking and a diverse tenant mix, these spaces are perfect for businesses seeking convenience, visibility, and access to a growing residential area. Ideal for retail, office, or service businesses. Don't miss out on this great leasing opportunity!