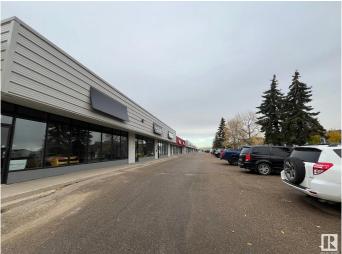

#### **\$0**

0 Bedroom, 0.00 Bathroom, Retail on 0.00 Acres

Blatchford Area, Edmonton, AB

Located just off Kingsway Ave, close to downtown and the growing Blatchford neighborhood, this property offers flexible spaces ranging from 1,500 sq ft to 4,986 sq ft. With ample parking and a diverse tenant mix, these spaces are perfect for businesses seeking convenience, visibility, and access to a growing residential area. Ideal for retail, office, or service businesses. Don't miss out on this great leasing opportunity!