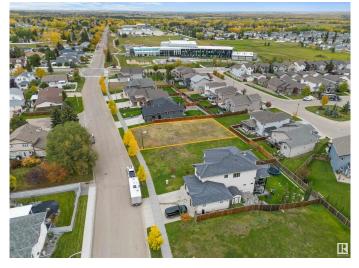

#### \$111,900

0 Bedroom, 0.00 Bathroom, Single Family on 0.00 Acres

Drayton Valley, Drayton Valley, AB

Welcome to Meraw Estates, where a great walk-out lot opportunity awaits! Located in this desirable neighborhood of Drayton Valley, this West facing lot offers close access to schools, the hospital, and scenic paved trails surrounded by lush greenery and peaceful ponds. If you're looking for the perfect spot within town to design and build your New Home, this lot is one you won't want to miss! The Seller is willing to facilitate a smooth development process by working with reputable builders to bring your vision to life. Whether you're an experienced builder or seeking a reliable partner, the Seller is open to collaborations that ensure high-quality construction and innovative design, following the architectural design outlines of Meraw Estates. With a focus on creating sustainable and aesthetically pleasing structures, this is a fantastic opportunity to forge a partnership that benefits everyone involved. \*All outlines on drone photos are approximate\*

## Exterior

Exterior Features No Back Lane, No Through Road, Playground Nearby, Schools, Shopping Nearby, Sloping Lot