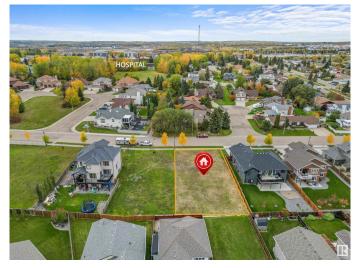

#### \$111,900

0 Bedroom, 0.00 Bathroom, Single Family on 0.00 Acres

Drayton Valley, Drayton Valley, AB

Welcome to Meraw Estates, where a great walk-out lot opportunity awaits! Located in this desirable neighborhood of Drayton Valley, this West facing lot offers close access to schools, the hospital, and scenic paved trails surrounded by lush greenery and peaceful ponds. If you're looking for the perfect spot within town to design and build your New Home, this lot is one you won't want to miss! The Seller is willing to facilitate a smooth development process by working with reputable builders to bring your vision to life. Whether you're an experienced builder or seeking a reliable partner, the Seller is open to collaborations that ensure high-quality construction and innovative design, following the architectural design outlines of Meraw Estates. With a focus on creating sustainable and aesthetically pleasing structures, this is a fantastic opportunity to forge a partnership that benefits everyone involved. \*All outlines on drone photos are approximate\*

## Exterior

Exterior Features No Back Lane, No Through Road, Playground Nearby, Schools, Shopping Nearby, Sloping Lot