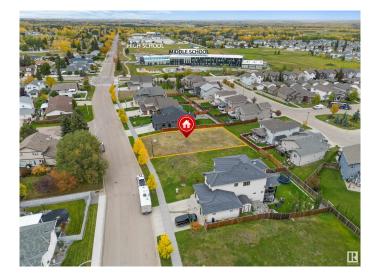

#### \$111,900

0 Bedroom, 0.00 Bathroom, Single Family on 0.00 Acres

Drayton Valley, Drayton Valley, AB

Welcome to Meraw Estates, where a great walk-out lot opportunity awaits! Located in this desirable neighborhood of Drayton Valley, this West facing lot offers close access to schools, the hospital, and scenic paved trails surrounded by lush greenery and peaceful ponds. If you're looking for the perfect spot within town to design and build your New Home, this lot is one you won't want to miss! The Seller is willing to facilitate a smooth development process by working with reputable builders to bring your vision to life. Whether you're an experienced builder or seeking a reliable partner, the Seller is open to collaborations that ensure high-quality construction and innovative design, following the architectural design outlines of Meraw Estates. With a focus on creating sustainable and aesthetically pleasing structures, this is a fantastic opportunity to forge a partnership that benefits everyone involved. \*All outlines on drone photos are approximate\*

## Exterior

Exterior Features No Back Lane, No Through Road, Playground Nearby, Schools, Shopping Nearby, Sloping Lot