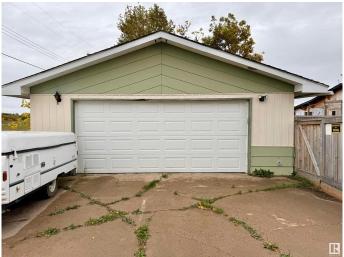

## \$149.500

3 Bedroom, 1.00 Bathroom, 1,056 sqft Single Family on 0.00 Acres

Lavoy, Lavoy, AB

Beautifully Maintained Home in a Charming Small-Town Setting! Located in the welcoming community of Lavoy, this 1,056 sq ft home features 3 bedrooms, main floor laundry, and an inviting kitchen, dining, and living area. Recent upgrades/updates include new kitchen, back door, bedroom window, roof vents and new elements in the hot water heater as well as a fence enclosing the back yard for pets and privacy. The 24ft x 28ft double detached garage provides ample parking and extra storage space. Just a short drive to Vegreville via the Yellowhead Highway, this home offers the tranquility of small-town living while still being conveniently close to all amenities.

## **Amenities**

Amenities Deck

Parking Double Garage Detached, Front Drive Access, Front/Rear Drive Access,

Insulated, RV Parking