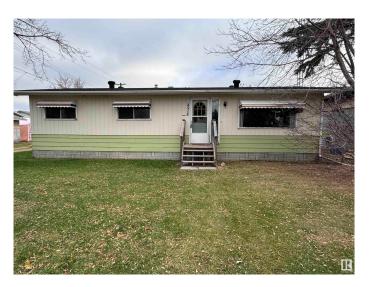

# \$149,500 - 4928 52 Avenue, Lavoy

MLS® #E4408940

## \$149.500

3 Bedroom, 1.00 Bathroom, 1,056 sqft Single Family on 0.00 Acres

Lavoy, Lavoy, AB

Beautifully Maintained Home in a Charming Small-Town Setting! Located in the welcoming community of Lavoy, this 1,056 sq ft home features 3 bedrooms, main floor laundry, and an inviting kitchen, dining, and living area. Recent upgrades/updates include new kitchen, back door, bedroom window, roof vents and new elements in the hot water heater as well as a fence enclosing the back yard for pets and privacy. The 24ft x 28ft double detached garage provides ample parking and extra storage space. Just a short drive to Vegreville via the Yellowhead Highway, this home offers the tranquility of small-town living while still being conveniently close to all amenities.

### **Essential Information**

MLS® # E4408940 Price \$149,500

Bedrooms 3
Bathrooms 1.00
Full Baths 1

Square Footage 1,056 Acres 0.00

Year Built 1980

Type Single Family

Sub-Type Detached Single Family

Style Bungalow