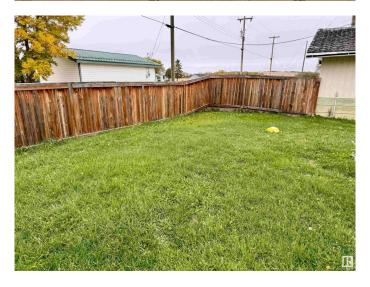

## \$149.500

3 Bedroom, 1.00 Bathroom, 1,056 sqft Single Family on 0.00 Acres

Lavoy, Lavoy, AB

Beautifully Maintained Home in a Charming Small-Town Setting! Located in the welcoming community of Lavoy, this 1,056 sq ft home features 3 bedrooms, main floor laundry, and an inviting kitchen, dining, and living area. Recent upgrades/updates include new kitchen, back door, bedroom window, roof vents and new elements in the hot water heater as well as a fence enclosing the back yard for pets and privacy. The 24ft x 28ft double detached garage provides ample parking and extra storage space. Just a short drive to Vegreville via the Yellowhead Highway, this home offers the tranquility of small-town living while still being conveniently close to all amenities.

#### **Exterior**

Exterior Modular, Composition

Exterior Features Back Lane, Fenced, Low Maintenance Landscape

Roof Asphalt Shingles

Construction Modular, Composition

Foundation Piling