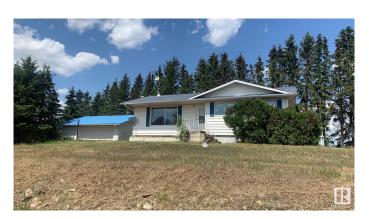

## \$735,026

3 Bedroom, 1.00 Bathroom, 1,092 sqft Rural on 10.01 Acres

None, Rural Parkland County, AB

Here is a superb 10 acres located on busy Garden Valley Road with great exposure for someone looking to get county approval for a high traffic exposure to operate a business be it a hobby farm, a micro brewery, garden center teahouse, gift shop or some other destination venue close to two major centers. There is a second home on the property that (with county approval) would be ideally suited for such a venue. Lots of infrastructure includes a 54' X 80' shop, two (2) Quonsets and a couple other older buildings. Fully fenced with new 5 wire fencing. "WOW" so close to the big city and yet peaceful enjoyment of the country atmosphere.

Year Built 1970

Type Rural

Sub-Type Detached Single Family

Style Bungalow

Status Active