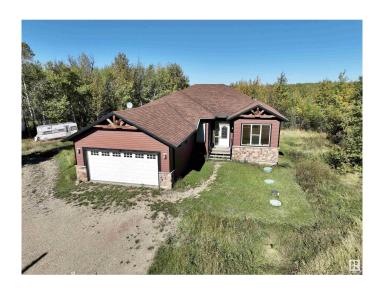

### \$389,900

3 Bedroom, 3.00 Bathroom, 1,740 sqft Single Family on 4.14 Acres

None, Rural St. Paul County, Alberta

Discover your dream home at the lake, sprawled across 4 acres of land. This open concept residence boasts modern finishes & a walkout basement, designed for the ultimate in comfort & style. The heart of this home is its kitchen, equipped with a large eat-at island that features power outlets for functionality & a built-in wine rack for an added touch of sophistication. Bask in the natural light flooding in through the expansive wall of windows in the living room, creating a warm and inviting atmosphere. The master suite is a haven of relaxation, complete with a modern freestanding tub in the ensuite. Hardwood flooring throughout the home simplifies maintenance. The basement offers a blank canvas for your creativity. Step outside to the large deck, where you can immerse yourself in tranquility or entertain guests. An attached double garage provides convenient access to the home while shielding you from the elements. Located just 15 mins from St. Paul or 2 hrs from Edmonton on the south end of Vincent Lake. (id:36535)

### **Essential Information**

Listing # E4407606 Price \$389,900

Bedrooms 3

Bathrooms 3.00

Square Footage 1,740 Acres 4.14 Year Built 2010

Type Single Family

Style Hillside Bungalow