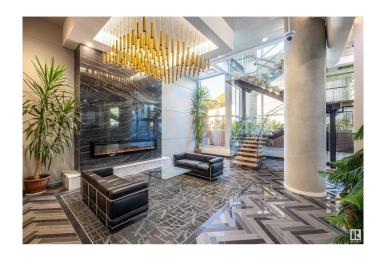

### \$349,900

1 Bedroom, 1.00 Bathroom, 873 sqft Single Family on 0.00 Acres

Downtown (Edmonton), Edmonton, Alberta

The Handel model in the Symphony is a nearly 900 sq ft with an open concept and an abundance of windows. It offers a large living space with wonderful north and west view. Well appointed throughout with upgraded appliances including a gas stove, plus large balcony with views of the beautiful legislative grounds, as well as a walk-in closet with built in shelving. Comes with one underground parking stall. Building amenities include a private lounge, Fitness Centre, and pedway with direct access to the government district and Legislature Building. (id:36535)

#### **Amenities**

Amenities Golf Course, Public Transit, Schools, Shopping, Ski hill

Features Hillside, See remarks, No Smoking Home

Parking Heated Garage, Underground

Interior

Appliances Dishwasher, Dryer, Microwave Range Hood Combo, Refrigerator,