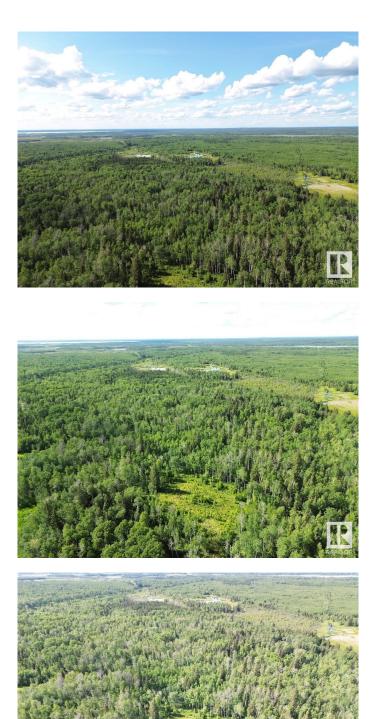

#### \$135,000

0 Bedroom, 0.00 Bathroom, Rural on 160.00 Acres

None, Rural Athabasca County, AB

ONCE IN A LIFETIME OPPORTUNITY TO **OWN 160 ACRES JUST SOUTH OF** SKELETON LAKE and the SUMMER VILLAGE OF MEWATHA BEACH! 2 min west of BOYLE, AB this quarter section is the perfect recreational paradise! Skeleton Lake and area is perfect for fishing, swimming, boating, quadding, skidooing, hunting and more! Approx half way between Edmonton and Fort McMurray this property would provide the perfect escape from the city! Don't miss out on this awesome opportunity! Please note property is not easily accessible, there is a road allowance but no formal road has ever been built. Really only accessible via foot or ATV. Labelled #3 on land titles map picture (yellow line is road allowance)