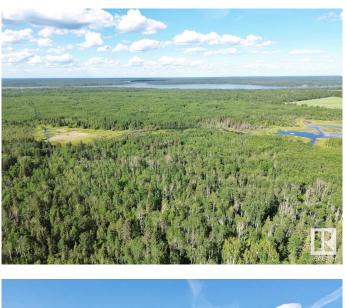

### \$135,000

0 Bedroom, 0.00 Bathroom, Rural on 160.00 Acres

None, Rural Athabasca County, AB

ONCE IN A LIFETIME OPPORTUNITY TO **OWN 160 ACRES JUST SOUTH OF** SKELETON LAKE and the SUMMER VILLAGE OF MEWATHA BEACH! 2 min west of BOYLE, AB this quarter section is the perfect recreational paradise! Skeleton Lake and area is perfect for fishing, swimming, boating, quadding, skidooing, hunting and more! Approx half way between Edmonton and Fort McMurray this property would provide the perfect escape from the city! Don't miss out on this awesome opportunity! Please note property is not easily accessible, there is a road allowance but no formal road has ever been built. Really only accessible via foot or ATV. Labelled #4 on land titles map picture (yellow line is road allowance)