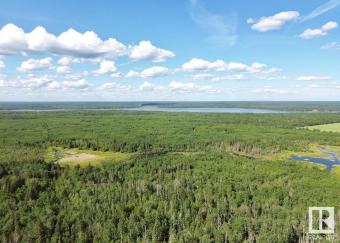

### \$135,000

0 Bedroom, 0.00 Bathroom, Rural on 160.00 Acres

None, Rural Athabasca County, AB

ONCE IN A LIFETIME OPPORTUNITY TO **OWN 160 ACRES JUST SOUTH OF** SKELETON LAKE and the SUMMER VILLAGE OF MEWATHA BEACH! 2 min west of BOYLE, AB this quarter section is the perfect recreational paradise! Skeleton Lake and area is perfect for fishing, swimming, boating, quadding, skidooing, hunting and more! Approx half way between Edmonton and Fort McMurray this property would provide the perfect escape from the city! Don't miss out on this awesome opportunity! Please note property is not easily accessible, there is a road allowance but no formal road has ever been built. Really only accessible via foot or ATV. Labelled #4 on land titles map picture (yellow line is road allowance)