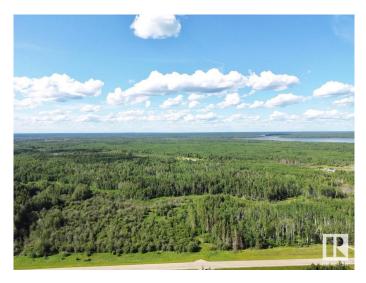

### \$135,000

0 Bedroom, 0.00 Bathroom, Rural on 160.00 Acres

None, Rural Athabasca County, AB

ONCE IN A LIFETIME OPPORTUNITY TO **OWN 160 ACRES JUST SOUTH OF** SKELETON LAKE and the SUMMER VILLAGE OF MEWATHA BEACH! 2 min west of BOYLE, AB this quarter section is the perfect recreational paradise! Skeleton Lake and area is perfect for fishing, swimming, boating, quadding, skidooing, hunting and more! Approx half way between Edmonton and Fort McMurray this property would provide the perfect escape from the city! Don't miss out on this awesome opportunity! Please note property is not easily accessible, there is a road allowance but no formal road has ever been built. Really only accessible via foot or ATV. Labelled #4 on land titles map picture (yellow line is road allowance)