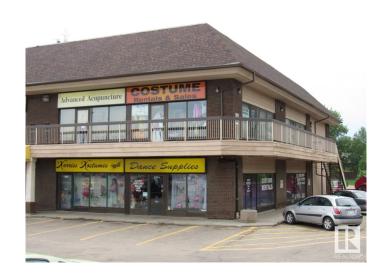

### \$0

0 Bedroom, 0.00 Bathroom, Office on 0.00 Acres

None, St. Albert, AB

Second floor open space of 1,827 sq. ft. In shopping plaza on Gervais Road connecting to Highway 2N (1 block) and 170 street Ideal for fitness/training/groups.

## **Community Information**

Address 2022 Tudor Glen Place

Area St. Albert

Subdivision None

City St. Albert
County ALBERTA

Province AB

Postal Code T8N 3V4