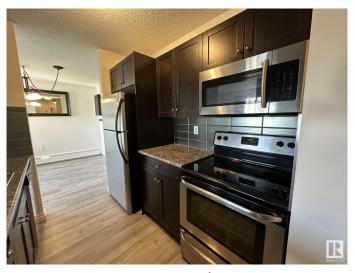

### \$229,000

2 Bedroom, 2.00 Bathroom, 936 sqft Condo / Townhouse on 0.00 Acres

Queen Mary Park, Edmonton, AB

RENOVATED AND MOVE IN READY AMAZING SPACE OVER LOOKING THE INNER COURTYARD AND IN THE HEART OF THE BREWERY DISTRICT!!! FABULOUS TOP FLOOR CORNER UNIT in "THE POINTE II"! This is an impressive quality renovated & spacious 2 bedroom 2 bathroom top floor QUIET corner unit that has large sized living areas. The space features plank flooring, lots of closet and storage space, bedrooms that will fit queen and king beds, in suite laundry, beautiful kitchen with stainless appliances and a serving window with an eating bar, spacious living room with a large deck and a large dinning area. The 2 bedrooms are at opposite ends of the suite so great for privacy. An impressive and a must see apartment!