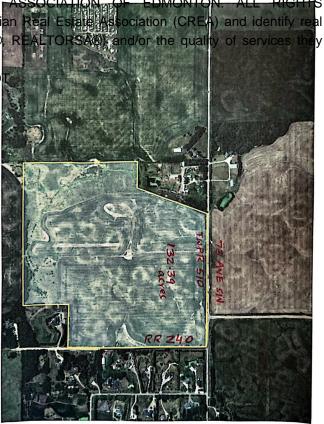

#### \$3,958,461

0 Bedroom, 0.00 Bathroom, Rural on 132.39 Acres

None, Rural Leduc County, AB

132.39 acres, more or less, located on TWPR 510 Between RR 241 & 240 in Leduc County. It is extremely well located excellent piece of land just steps east of city of Beaumont, on SW Corner of TWPR 510 and RR 240. It is a great holding property for future developments situated only two minutes east of Beaumont's Colonial golf course and only five minutes to Eagle Rock Golf course on RR 234 & TWPR 510. Easy Access to city of Beaumont, City of Edmonton south side, South Edmonton shopping establishments, 15 minutes to Edmonton International Airport and Nisku and city of Leduc Industrial Business parks. It is Certainly a great investment for future developments.