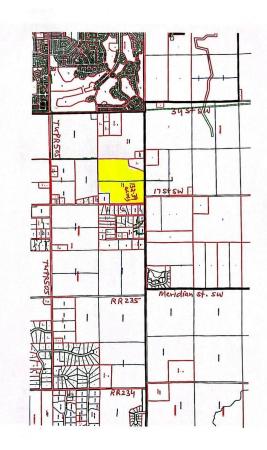

#### \$3,958,461

0 Bedroom, 0.00 Bathroom, Rural on 132.39 Acres

None, Rural Leduc County, AB

132.39 acres, more or less, located on TWPR 510 Between RR 241 & 240 in Leduc County. It is extremely well located excellent piece of land just steps east of city of Beaumont, on SW Corner of TWPR 510 and RR 240. It is a great holding property for future developments situated only two minutes east of Beaumont's Colonial golf course and only five minutes to Eagle Rock Golf course on RR 234 & TWPR 510. Easy Access to city of Beaumont, City of Edmonton south side, South Edmonton shopping establishments, 15 minutes to Edmonton International Airport and Nisku and city of Leduc Industrial Business parks. It is Certainly a great investment for future developments.