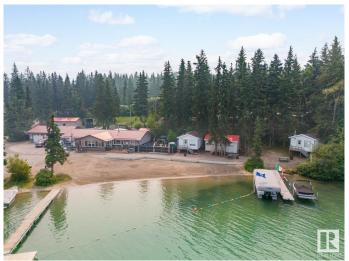

### \$599,900

2 Bedroom, 0.50 Bathroom, 384 sqft Rural on 0.53 Acres

Crane Lake, Rural Bonnyville M.D., AB

Some of the best lake frontage on Crane Lake! This half acre lot is currently set up with 4 fully serviced RV sites with a long drop toilet and 2 dry cabins with a storage shed at the water's edge with a sandy beach. The main cabin sits on steel pilings and has two bedrooms, and an open living area as does the second cabin that sits on skids. You won't need much dock here as it is in the deepest part of the lake! Invite all your friends to spend the summer at the lake or clear it all out and build your dream home in the one of the best locations on Crane Lake the choice is yours! Start making memories of a lifetime today, If you are looking to work and live at Crane Lake year round check out the other two parcels of Bodina Resort that are also available for sale E4399409 and E4399427 you could just buy all three lots together!

### **Exterior**

Exterior Wood

Exterior Features Backs Onto Lake, Beach Access, Boating, Lake View, Recreation Use,

Waterfront Property

Construction Wood Foundation Piling