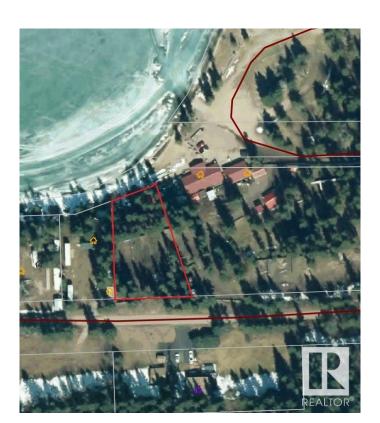

### \$599,900

2 Bedroom, 0.50 Bathroom, 384 sqft Rural on 0.53 Acres

Crane Lake, Rural Bonnyville M.D., AB

Some of the best lake frontage on Crane Lake! This half acre lot is currently set up with 4 fully serviced RV sites with a long drop toilet and 2 dry cabins with a storage shed at the water's edge with a sandy beach. The main cabin sits on steel pilings and has two bedrooms, and an open living area as does the second cabin that sits on skids. You won't need much dock here as it is in the deepest part of the lake! Invite all your friends to spend the summer at the lake or clear it all out and build your dream home in the one of the best locations on Crane Lake the choice is yours! Start making memories of a lifetime today, If you are looking to work and live at Crane Lake year round check out the other two parcels of Bodina Resort that are also available for sale E4399409 and E4399427 you could just buy all three lots together!

## **Community Information**

Address 12 63532 Range Road 444

Area Rural Bonnyville M.D.

Subdivision Crane Lake

City Rural Bonnyville M.D.

County ALBERTA

Province AB

Postal Code T9N 2J3

### **Exterior**

Exterior Wood

Exterior Features Backs Onto Lake, Beach Access, Boating, Lake View, Recreation Use,

Waterfront Property

Construction Wood Foundation Piling