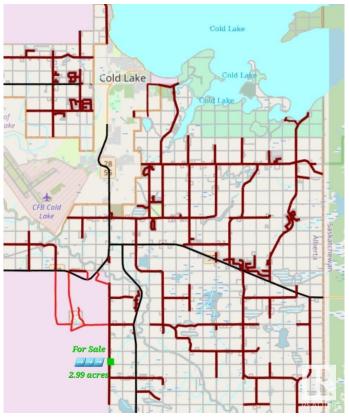

### \$45,000

0 Bedroom, 0.00 Bathroom, Rural on 2.99 Acres

None, Rural Bonnyville M.D., AB

LAND FOR SALE - 2.99 ACRE PARCEL @ AN AFFORDABLE PRICE! Located within a 15 minute drive to Cold Lake on a dead end road. Power and gas nearby. GST may be applicable. GST Included in the list price.

\*\*\*Directions: From Cold Lake South take Hwy28. Turn onto HWY55 East. Then turn onto Hwy 897 South. Drive over the valley bridge, past River Ridge subdivision till TwpRd 614 and turn right(West). Drive to the dead end RR 422, turn right (South) and drive to the FOR SALE sign.\*\*\* 2.99 ACRES TO MAKE YOUR OWN!