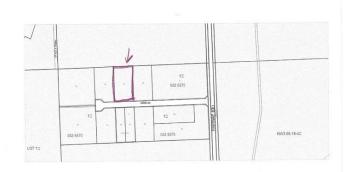

#### \$135,000

0 Bedroom, 0.00 Bathroom, Industrial on 0.00 Acres

Boyle, Boyle, AB

4.62 acre lot available in the Aspen Industrial Park Just North of Boyle Alberta. Across from the Esso Card lock. The property is listed well below purchased price. This commercial/Industrial property has immediate access to highway 63 to Fort McMurray. Options are open on development to this property.

# **Community Information**

Address Lot 3 Aspen Rd

Area Boyle
Subdivision Boyle
City Boyle

County ALBERTA

Province AB

Postal Code T0A 0M0