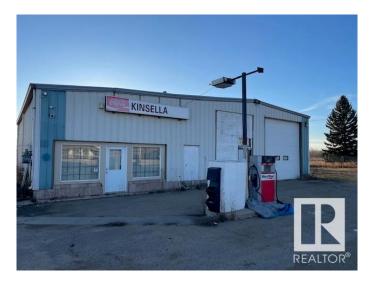

#### \$208,700

0 Bedroom, 0.00 Bathroom, Business with Property on 0.00 Acres

Kinsella, Kinsella, AB

Highway 14 (Kinsella AB), building with potential for opening of convenience store and gas station! This versatile property presents a lucrative opportunity for entrepreneurs looking to establish a thriving convenience store and gas station business. A convenience store and gas station was established there. As of now price of land and building only... Land size is 207x98 feet.