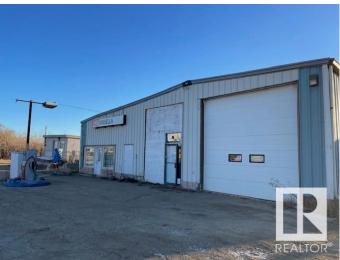

#### \$208,700

0 Bedroom, 0.00 Bathroom, Business with Property on 0.00 Acres

Kinsella, Kinsella, AB

Highway 14 (Kinsella AB), building with potential for opening of convenience store and gas station! This versatile property presents a lucrative opportunity for entrepreneurs looking to establish a thriving convenience store and gas station business. A convenience store and gas station was established there. As of now price of land and building only... Land size is 207x98 feet.