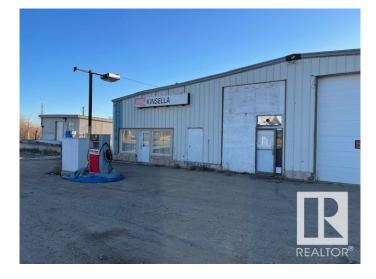

#### \$208,700

0 Bedroom, 0.00 Bathroom, Business with Property on 0.00 Acres

Kinsella, Kinsella, AB

Highway 14 (Kinsella AB), building with potential for opening of convenience store and gas station! This versatile property presents a lucrative opportunity for entrepreneurs looking to establish a thriving convenience store and gas station business. A convenience store and gas station was established there. As of now price of land and building only... Land size is 207x98 feet.