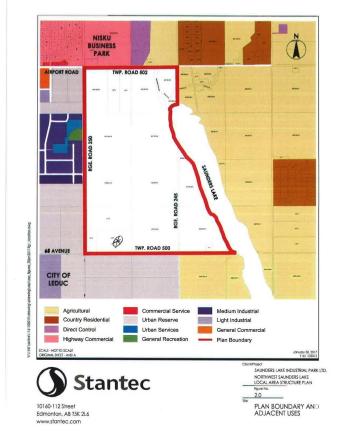

## \$3,890,000

0 Bedroom, 0.00 Bathroom, Rural on 59.80 Acres

None, Rural Leduc County, AB

APP 59.8 ACRES(MORE OR LESS).LOCATED ON 65 AVE BETWEEN RR 245 AND 250.PARCEL IS LOCATED IN LEDUC COUNTY AND HAS A GREAT POTENTIAL IN SAUNDERS LAKE AREA STRUCTURE PLAN.FUTURE PROPOSED ZONING IS MEDIUM INDUSTRIAL.