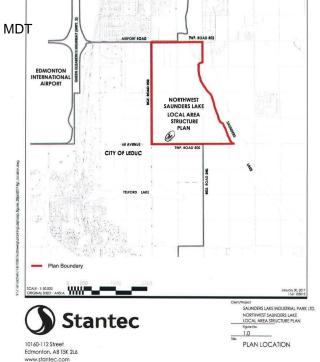

## \$3,890,000

0 Bedroom, 0.00 Bathroom, Rural on 59.80 Acres

None, Rural Leduc County, AB

APP 59.8 ACRES(MORE OR LESS).LOCATED ON 65 AVE BETWEEN RR 245 AND 250.PARCEL IS LOCATED IN LEDUC COUNTY AND HAS A GREAT POTENTIAL IN SAUNDERS LAKE AREA STRUCTURE PLAN.FUTURE PROPOSED ZONING IS MEDIUM INDUSTRIAL.

# **Community Information**

Address

65 Ave Rr 245&250

Area

**Rural Leduc County** 

Subdivision

None

City