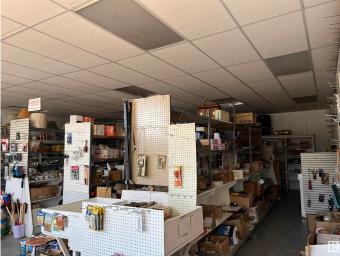

### \$115,000

0 Bedroom, 0.00 Bathroom, Retail on 0.00 Acres

Glendon, Glendon, AB

Locate in the village of Glendon, this one of a kind property could be the start of you retail business, home base business, office space, whatever you need it to be. The store space features 1700 sq/ft. The living space has kitchen, living room, 2 bedroom and 4 pcs bath with a second storey flex space. This unique property spans over 3 lots located on main street. The outbuilding that is used for storage is 945 sq/ft.