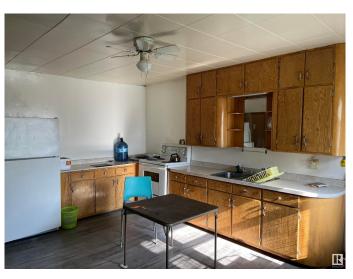

### \$115,000

0 Bedroom, 0.00 Bathroom, Retail on 0.00 Acres

Glendon, Glendon, AB

Locate in the village of Glendon, this one of a kind property could be the start of you retail business, home base business, office space, whatever you need it to be. The store space features 1700 sq/ft. The living space has kitchen, living room, 2 bedroom and 4 pcs bath with a second storey flex space. This unique property spans over 3 lots located on main street. The outbuilding that is used for storage is 945 sq/ft.