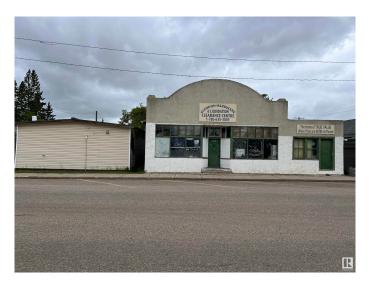

# \$115,000 - 5210 Railway Avenue, Glendon

MLS® #E4393463

### \$115,000

0 Bedroom, 0.00 Bathroom, Retail on 0.00 Acres

Glendon, Glendon, AB

Locate in the village of Glendon, this one of a kind property could be the start of you retail business, home base business, office space, whatever you need it to be. The store space features 1700 sq/ft. The living space has kitchen, living room, 2 bedroom and 4 pcs bath with a second storey flex space. This unique property spans over 3 lots located on main street. The outbuilding that is used for storage is 945 sq/ft.