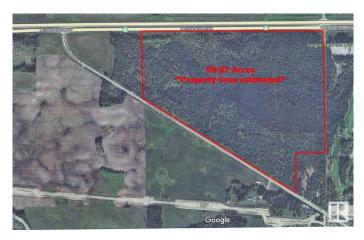

#### \$799,000

0 Bedroom, 0.00 Bathroom, Rural on 98.87 Acres

None, Rural Parkland County, AB

(2) Separately titled lots being sold as a package with (2) accesses off Parkland Drive. Beautifully treed and located directly west of Cougar Creek Golf Course with Highway frontage and Parkland Drive paved access. AGG Zoning allows for many permitted uses and discretionary uses (including Tourist Campground). There may also be possibility of developing a titled RV park. This parcel consists of 94.74 Acres Agriculture land and adjoining 4.15 Acres Country Residential Land. The Agricultural land only is also listed on the MLS system (MLS E4391931) and can also be purchased separately. \*Address is approximate-Listing is for 3014 Parkland Drive & 3006 Parkland Drive\*

## **Essential Information**

| MLS® #    | E4391926        |
|-----------|-----------------|
| Price     | \$799,000       |
| Bathrooms | 0.00            |
| Acres     | 98.87           |
| Туре      | Rural           |
| Sub-Type  | Vacant Lot/Land |
| Status    | Active          |

## **Community Information**

Address

3010 Parkland Drive

| Area        | Rural Parkland County |
|-------------|-----------------------|
| Subdivision | None                  |
| City        | Rural Parkland County |
| County      | ALBERTA               |
| Province    | AB                    |
| Postal Code | T7Y 2S5               |