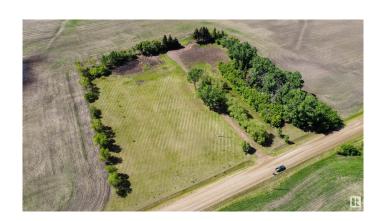

### \$498,900

0 Bedroom, 0.00 Bathroom, Rural on 5.00 Acres

None, Rural Sturgeon County, AB

Build your dream home on this 5 acre acreage only 10 min. drive north of St Albert on HWY 2. All the landscaping on this beautiful property has been completed, power and gas on the property (old farm site) paid to building site. Also has an old water well on the property. May be able to connect to city water line adjacent to the property. 1/3 mile off pavement on Carbondale Road. Huge shelter belt and tree lined driveway!