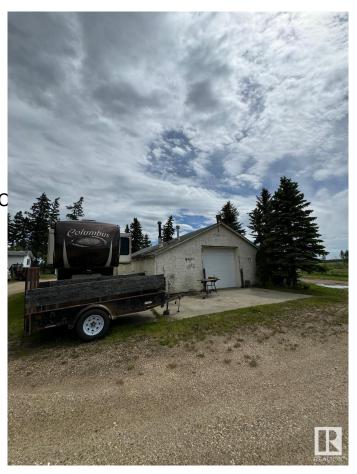

#### \$1,899,000

0 Bedroom, 0.00 Bathroom, Rural on 21.18 Acres

None, Rural Leduc County, AB

Five minutes from Edmonton International Airport, 21.18 Acres zoned Country Residential with great exposure of Airport Road. Presently generating \$4700 rental income from various residential units on the property, rented on month to month basis, plus a vacant heated shop (rented in past) also can generate another \$500/month, also a vacant Barn can be rented for horses etc, numerous possibilities of generating more rental income. Property being sold at "As-is" basis, Country residential land use zone allows potential development of this property into 7 separate Estate lots, some of them backing to a natural creek.