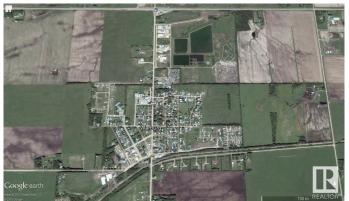

### \$40,000

0 Bedroom, 0.00 Bathroom, Single Family on 0.00 Acres

Warburg, Warburg, AB

Lot 25 is a large 75'x114' residential vacant lot in a newer subdivision. New paved road and sidewalks in place and municipal services at property line. The Village of Warburg is centrally located about thirty minutes from Leduc, Drayton Valley, Stony Plain, Nisku and the Edmonton International Airport and 15 minutes from Pigeon Lake and Genesee Power Plant. Warburg is a friendly community with many local shops, businesses, splash park and one of the top 2 go-kart racing tracks in North America!