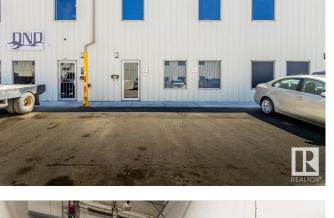

### \$319,000

0 Bedroom, 0.00 Bathroom, Industrial on 0.00 Acres

West Commercial (Leduc), Leduc, AB

1381.79 sq/ft industrial bay located in the Northwest Commercial district of Leduc. Close to Nisku and the Edmonton International Airport. Set up with work shop, lunch/office space, washroom, and a large overhead door.

# **Exterior**

Exterior

Metal, Steel Frame

Construction Metal, Steel Frame