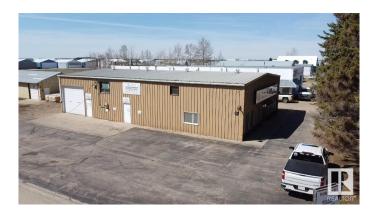

### \$800,000

0 Bedroom, 0.00 Bathroom, Retail on 0.00 Acres

Annexation - 92, Wetaskiwin, AB

This well-maintained commercial property offers 4,000 sq. ft. of office space combined with an attached warehouse, featuring a loading door, multiple offices, and retail reception. Located on the border of the Municipal Airport, it's poised for growth as the airport expands. The property includes two additional warehouses: Warehouse 1 (2,400 sq. ft.) with two overhead doors, heat, power, and a concrete floor; and Warehouse 2 (3,840 sq. ft.) with heat, power, and a concrete floor, plus a 10'x12' overhead door. All buildings are metal-clad with metal roofing for durability. The property is partially fenced, with paved and gravel base parking/storage. Zoned Direct Control, providing flexibility for various business types. Great access to major roads, highways, and the city center. A rare opportunity in a high-growth area with pride of ownership evident throughout. Multiple Tenants is possible.