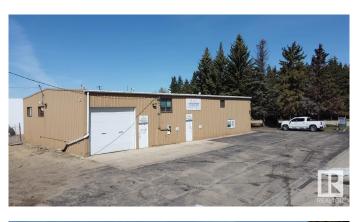

### \$800,000

0 Bedroom, 0.00 Bathroom, Retail on 0.00 Acres

Annexation - 92, Wetaskiwin, AB

This well-maintained commercial property offers 4,000 sq. ft. of office space combined with an attached warehouse, featuring a loading door, multiple offices, and retail reception. Located on the border of the Municipal Airport, it's poised for growth as the airport expands. The property includes two additional warehouses: Warehouse 1 (2,400 sq. ft.) with two overhead doors, heat, power, and a concrete floor; and Warehouse 2 (3,840 sq. ft.) with heat, power, and a concrete floor, plus a 10'x12' overhead door. All buildings are metal-clad with metal roofing for durability. The property is partially fenced, with paved and gravel base parking/storage. Zoned Direct Control, providing flexibility for various business types. Great access to major roads, highways, and the city center. A rare opportunity in a high-growth area with pride of ownership evident throughout. Multiple Tenants is possible.