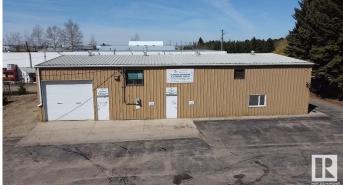

### \$800,000

0 Bedroom, 0.00 Bathroom, Retail on 0.00 Acres

Annexation - 92, Wetaskiwin, AB

This well-maintained commercial property offers 4,000 sq. ft. of office space combined with an attached warehouse, featuring a loading door, multiple offices, and retail reception. Located on the border of the Municipal Airport, it's poised for growth as the airport expands. The property includes two additional warehouses: Warehouse 1 (2,400 sq. ft.) with two overhead doors, heat, power, and a concrete floor; and Warehouse 2 (3,840 sq. ft.) with heat, power, and a concrete floor, plus a 10'x12' overhead door. All buildings are metal-clad with metal roofing for durability. The property is partially fenced, with paved and gravel base parking/storage. Zoned Direct Control, providing flexibility for various business types. Great access to major roads, highways, and the city center. A rare opportunity in a high-growth area with pride of ownership evident throughout. Multiple Tenants is possible.