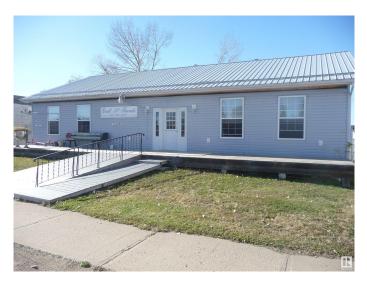

### \$130,000

0 Bedroom, 0.00 Bathroom, Retail on 0.00 Acres

Bruce, Bruce, AB

Prime Commercial Frontage in Bruce!! Situated on 0.37 acres on Main Street and built in 2008, this 2052 sq ft commercial building is sure to catch ones eye. Previously used for retail and featuring a large common area, commercial kitchen with suppression system, 2 public bathrooms and loading door. Live/work potential as the property is also set up for living accommodations with a private 3 pc bathroom. A spacious front deck provides wheelchair access while the back deck can assist with the loading door. ICF foundation, low yearly taxes, central AC, 30 amp exterior plug, and plenty of room to expand make this an absolute must see.