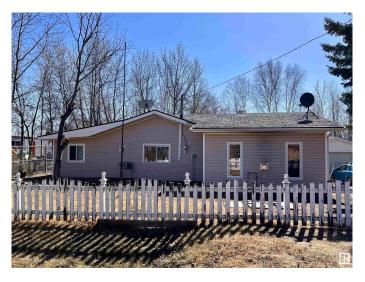

#### \$174,900

2 Bedroom, 1.00 Bathroom, 1,515 sqft Rural on 0.50 Acres

Sandy Beach Estate, Rural Two Hills County, AB

Nestled at the serene Sandy Beach Estates in Sandy Lake on approximately half an acre of land is a cozy bungalow featuring a spacious open-concept living area, a large kitchen, and dining room ideal for entertaining family and friends. Two bedrooms, a three-piece bathroom, a laundry room, two natural gas fireplaces and one wood burning stove. **RECENT UPGRADES and UPDATES include:** new paint, door seals, new fixtures, sinks, plumbing upgrades and electrical upgrades (100 amp). There also a single-car garage with a workshop attached at the back, RV parking/storage, a fire pit and flower gardens surrounded by trees and nature, this property offers the ultimate retreat. Enjoy the outdoors with activities like quadding in the summer months or sledding in the winter all while enjoying a beverage in the back yard looking out at the water beyond.

## **Community Information**

| Address           | 139 Sandy Beach Avenue                                                                                                   |
|-------------------|--------------------------------------------------------------------------------------------------------------------------|
| Area              | Rural Two Hills County                                                                                                   |
| Subdivision       | Sandy Beach Estate                                                                                                       |
| City              | Rural Two Hills County                                                                                                   |
| County            | ALBERTA                                                                                                                  |
| Province          | AB                                                                                                                       |
| Postal Code       | ТОВ 4КО                                                                                                                  |
| Amenities         |                                                                                                                          |
| Features          | Crawl Space                                                                                                              |
| Interior          |                                                                                                                          |
| Heating           | Wood Stove, See Remarks, Natural Gas, Wood                                                                               |
| Stories           | 1                                                                                                                        |
| Has Basement      | Yes                                                                                                                      |
| Basement          | None, No Basement                                                                                                        |
| Exterior          |                                                                                                                          |
| Exterior          | Wood                                                                                                                     |
| Exterior Features | Backs Onto Lake, Golf Nearby, Lake Access Property, Low Maintenance Landscape, Picnic Area, Playground Nearby, Treed Lot |
| Construction      | Wood                                                                                                                     |