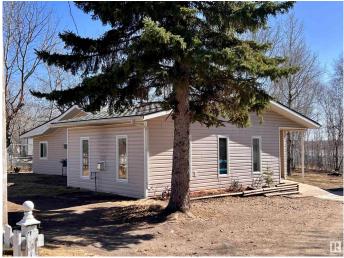

#### \$174,900

2 Bedroom, 1.00 Bathroom, 1,515 sqft Rural on 0.50 Acres

Sandy Beach Estate, Rural Two Hills County, AB

Nestled at the serene Sandy Beach Estates in Sandy Lake on approximately half an acre of land is a cozy bungalow featuring a spacious open-concept living area, a large kitchen, and dining room ideal for entertaining family and friends. Two bedrooms, a three-piece bathroom, a laundry room, two natural gas fireplaces and one wood burning stove. **RECENT UPGRADES and UPDATES include:** new paint, door seals, new fixtures, sinks, plumbing upgrades and electrical upgrades (100 amp). There also a single-car garage with a workshop attached at the back, RV parking/storage, a fire pit and flower gardens surrounded by trees and nature, this property offers the ultimate retreat. Enjoy the outdoors with activities like quadding in the summer months or sledding in the winter all while enjoying a beverage in the back yard looking out at the water beyond.

## **Community Information**

| Address           | 139 Sandy Beach Avenue                                                                                                   |
|-------------------|--------------------------------------------------------------------------------------------------------------------------|
| Area              | Rural Two Hills County                                                                                                   |
| Subdivision       | Sandy Beach Estate                                                                                                       |
| City              | Rural Two Hills County                                                                                                   |
| County            | ALBERTA                                                                                                                  |
| Province          | AB                                                                                                                       |
| Postal Code       | ТОВ 4КО                                                                                                                  |
| Amenities         |                                                                                                                          |
| Features          | Crawl Space                                                                                                              |
| Interior          |                                                                                                                          |
| Heating           | Wood Stove, See Remarks, Natural Gas, Wood                                                                               |
| Stories           | 1                                                                                                                        |
| Has Basement      | Yes                                                                                                                      |
| Basement          | None, No Basement                                                                                                        |
| Exterior          |                                                                                                                          |
| Exterior          | Wood                                                                                                                     |
| Exterior Features | Backs Onto Lake, Golf Nearby, Lake Access Property, Low Maintenance Landscape, Picnic Area, Playground Nearby, Treed Lot |
| Construction      | Wood                                                                                                                     |