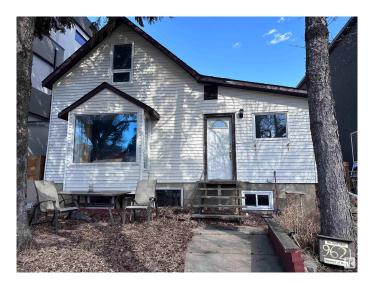

# \$499,900

4 Bedroom, 3.00 Bathroom, 1,260 sqft Single Family on 0.00 Acres

Rossdale, Edmonton, AB

Infill lot in the desirable neighborhood of Rossdale with view of Legislature Building. Could be renovated to maintain a livable home. Has Jacuzzi and Sauna. Available for quick possession. Zoned for infills, and can accommodate a duplex or front to back 4-plex.

## Exterior

| Exterior          | Wood, Vinyl                                                                                                                                                      |
|-------------------|------------------------------------------------------------------------------------------------------------------------------------------------------------------|
| Exterior Features | Back Lane, Environmental Reserve, Fenced, Flat Site, Level Land,<br>Paved Lane, Playground Nearby, Private Setting, Schools, Shopping<br>Nearby, Ski Hill Nearby |
| Roof              | Asphalt Shingles                                                                                                                                                 |
| Construction      | Wood, Vinyl                                                                                                                                                      |
| Foundation        | Concrete Perimeter                                                                                                                                               |