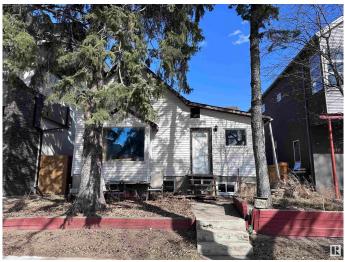

# \$499,900

4 Bedroom, 3.00 Bathroom, 1,260 sqft Single Family on 0.00 Acres

Rossdale, Edmonton, AB

Infill lot in the desirable neighborhood of Rossdale with view of Legislature Building. Could be renovated to maintain a livable home. Has Jacuzzi and Sauna. Available for quick possession. Zoned for infills, and can accommodate a duplex or front to back 4-plex.

# **Community Information**

| Address     | 9621 101 Street |
|-------------|-----------------|
| Area        | Edmonton        |
| Subdivision | Rossdale        |
| City        | Edmonton        |

| County      | ALBERTA |
|-------------|---------|
| Province    | AB      |
| Postal Code | T5K 0W7 |