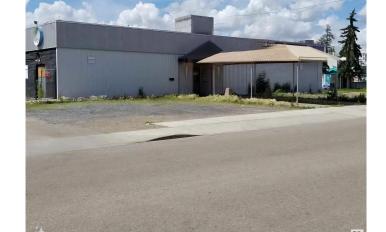

# \$1,699,000

0 Bedroom, 0.00 Bathroom, Industrial on 0.00 Acres

King Edward Park, Edmonton, AB

VENDOR FINANCING AVAILABLE. 10,000 sq ft building Zoned IM good parking, fully equipped kitchen with walk-in cooler & freezer. Men, Women's & handicapped bathrooms. All fixtures are negotiable.

### **Essential Information**

MLS® # E4382139 Price \$1,699,000

Bathrooms 0.00 Acres 0.00 Year Built 1974

Type Industrial Status Active

### **Community Information**

Address 7103 78 Avenue

Area Edmonton

Subdivision King Edward Park

City Edmonton
County ALBERTA

Province AB

Postal Code T6B 0B8