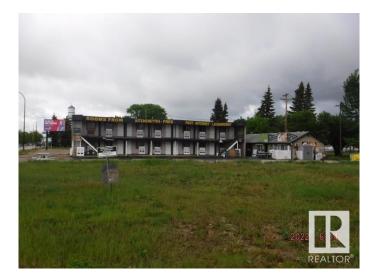

#### \$324,900

0 Bedroom, 0.00 Bathroom, Retail on 0.00 Acres

Highway Central, Wetaskiwin, AB

Prime Hiway Commercial on the Automile in Wetaskiwin. This 2 story 14 room motel, plus laundry and Caretaker suite. 7 rooms on each floor. SOLD "AS IS" "WHERE IS". This property has great potential just needs someone to bring it back to life. If you're handy it could be a mom and pop business with the on site Caretaker suite.