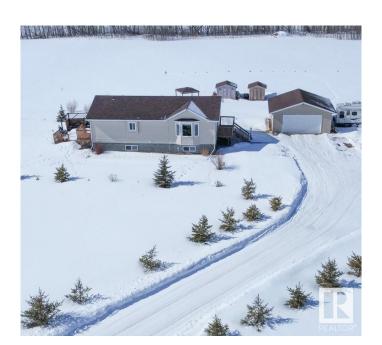

### \$359,900

4 Bedroom, 3.00 Bathroom, 1,440 sqft Rural on 4.25 Acres

Ashmount (St. Paul County), Rural St. Paul County, AB

Are you looking for a move in ready acreage near great fishing and beautiful lakes. Look no further! This acreage near Ashmont is ready for you! The main floor of this home features three bedrooms, two bathrooms, bright & sunny kitchen, comfortable living room and a separate laundry room. The spacious basement welcomes you with a pool table in the large rec room and has plenty of space for a family room. You will find a large bedroom, storage, and bathroom. Outside you can park in the large driveway or the double detached garage. Enjoy the summer in the garden or the gazebo!

#### **Exterior**

Exterior Wood

Exterior Features Flat Site, Landscaped, Not Fenced, Vegetable Garden

Construction Wood

Foundation Insulated Concrete Form