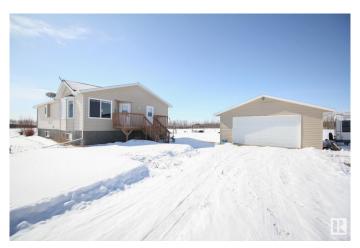

### \$359,900

4 Bedroom, 3.00 Bathroom, 1,440 sqft Rural on 4.25 Acres

Ashmount (St. Paul County), Rural St. Paul County, AB

Are you looking for a move in ready acreage near great fishing and beautiful lakes. Look no further! This acreage near Ashmont is ready for you! The main floor of this home features three bedrooms, two bathrooms, bright & sunny kitchen, comfortable living room and a separate laundry room. The spacious basement welcomes you with a pool table in the large rec room and has plenty of space for a family room. You will find a large bedroom, storage, and bathroom. Outside you can park in the large driveway or the double detached garage. Enjoy the summer in the garden or the gazebo!

#### **Exterior**

Exterior Wood

Exterior Features Flat Site, Landscaped, Not Fenced, Vegetable Garden

Construction Wood

Foundation Insulated Concrete Form