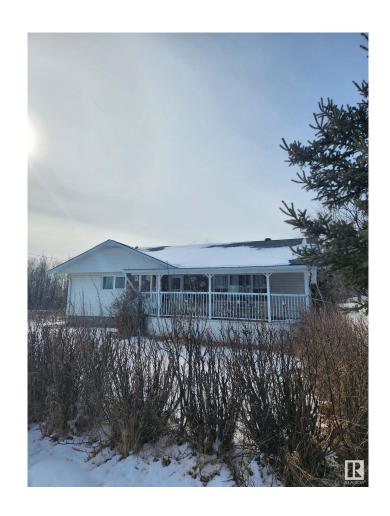

## \$190,000

3 Bedroom, 1.00 Bathroom, 1,048 sqft Single Family on 0.00 Acres

Lac La Biche, Lac La Biche, AB

"Civil Enforcement Sale" being sold SIGHT UNSEEN, "as is/where is― Approximately 1000 square foot Bungalow with unfinished basement, and double detached garage on roughly 1.24 acres. The subject property is purported to need some interior renovations. Portage College is just down the street. All information and measurements have been obtained from the Tax Assessment, old MLS, a recent Appraisal and/or assumed, and could not be confirmed. "The measurements represented do not imply they are in accordance with the Residential Measurement Standard in Alberta". There is NO ACCESS to the property, drive-by's only and please respect the Owner's situation.

Type Single Family

Sub-Type Detached Single Family

Style Bungalow

Status Active