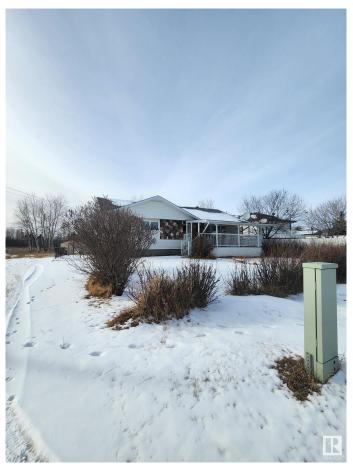

## \$190,000

3 Bedroom, 1.00 Bathroom, 1,048 sqft Single Family on 0.00 Acres

Lac La Biche, Lac La Biche, AB

"Civil Enforcement Sale" being sold SIGHT UNSEEN, "as is/where is― Approximately 1000 square foot Bungalow with unfinished basement, and double detached garage on roughly 1.24 acres. The subject property is purported to need some interior renovations. Portage College is just down the street. All information and measurements have been obtained from the Tax Assessment, old MLS, a recent Appraisal and/or assumed, and could not be confirmed. "The measurements represented do not imply they are in accordance with the Residential Measurement Standard in Alberta". There is NO ACCESS to the property, drive-by's only and please respect the Owner's situation.

Type Single Family

Sub-Type Detached Single Family

Style Bungalow

Status Active