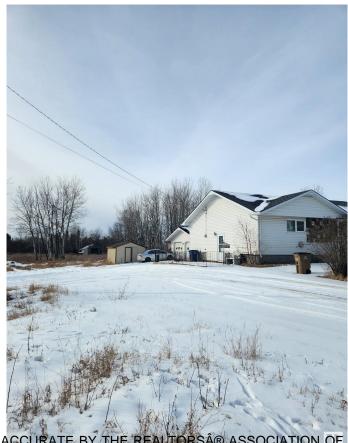

## \$190,000

3 Bedroom, 1.00 Bathroom, 1,048 sqft Single Family on 0.00 Acres

Lac La Biche, Lac La Biche, AB

"Civil Enforcement Sale" being sold SIGHT UNSEEN, "as is/where is― Approximately 1000 square foot Bungalow with unfinished basement, and double detached garage on roughly 1.24 acres. The subject property is purported to need some interior renovations. Portage College is just down the street. All information and measurements have been obtained from the Tax Assessment, old MLS, a recent Appraisal and/or assumed, and could not be confirmed. "The measurements represented do not imply they are in accordance with the Residential Measurement Standard in Alberta". There is NO ACCESS to the property, drive-by's only and please respect the Owner's situation.

Parking Double Garage Detached

Interior

Appliances See Remarks

Heating Forced Air-1, Natural Gas

Stories 1

Has Basement Yes

Basement Full, Unfinished

**Exterior** 