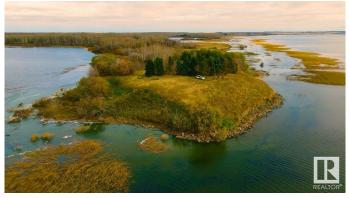

### \$499,900

0 Bedroom, 0.00 Bathroom, Rural on 40.30 Acres

None, Rural Lac La Biche County, AB

One of the most incredible and beautiful lake front properties in Lac La Biche Area. This peninsula is surrounded by Lac La Biche Lake; plus Lagoon Lake. This property is designated as Country Residential and has the potential to be divided into 4.95 acre lots. Power and gas to property (an old homesite still exists) but needs to be demolished.

## Exterior

Exterior Features Backs Onto Lake, Boating, Park/Reserve, Private Setting, Recreation Use, Subdividable Lot, Waterfront Property, See Remarks