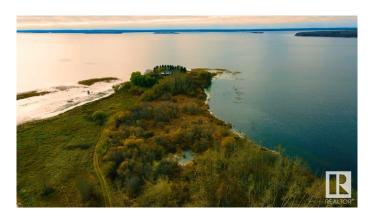

### \$499,900

0 Bedroom, 0.00 Bathroom, Rural on 40.30 Acres

None, Rural Lac La Biche County, AB

One of the most incredible and beautiful lake front properties in Lac La Biche Area. This peninsula is surrounded by Lac La Biche Lake; plus Lagoon Lake. This property is designated as Country Residential and has the potential to be divided into 4.95 acre lots. Power and gas to property (an old homesite still exists) but needs to be demolished.

## Exterior

Exterior Features Backs Onto Lake, Boating, Park/Reserve, Private Setting, Recreation Use, Subdividable Lot, Waterfront Property, See Remarks