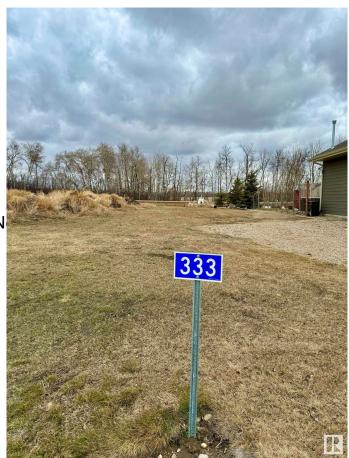

# **Community Information**

Address 333 Lakeview Avenue

Area Rural Camrose County
Subdivision Pelican View Estates
City Rural Camrose County

County ALBERTA

Province AB

Postal Code T0B 0H3

### **Exterior**

Exterior Features Cul-De-Sac, Flat Site, Golf N

Lot Description 20.4m x 47m