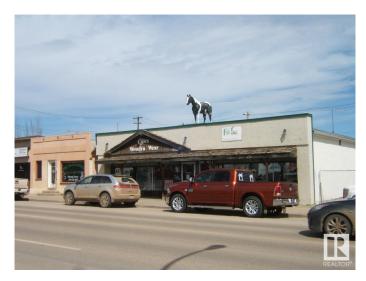

## \$239,500

0 Bedroom, 0.00 Bathroom, Retail on 0.00 Acres

Vegreville, Vegreville, AB

Location! Location! Located in the Heart of the Progressive Town of Vegreville on Highway 16A you will Find at a Value Priced 5206 sq. ft. Building with 1/2 Basement on a 6250 sq. ft. Lot. Presently Building is Occupied with 2 Tenants. If you Need Exposure in a High Traffic Area, this May be the Building for You. Start your Own Business or Purchase for an Investment Property with Plenty of Opportunities to Fill that Missing Niche in Vegreville. Invest Today!