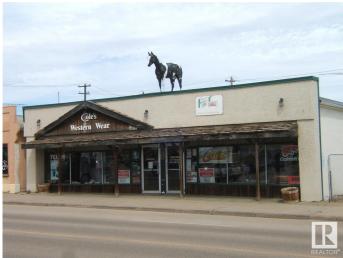

## \$239,500

0 Bedroom, 0.00 Bathroom, Retail on 0.00 Acres

Vegreville, Vegreville, AB

Location! Location! Located in the Heart of the Progressive Town of Vegreville on Highway 16A you will Find at a Value Priced 5206 sq. ft. Building with 1/2 Basement on a 6250 sq. ft. Lot. Presently Building is Occupied with 2 Tenants. If you Need Exposure in a High Traffic Area, this May be the Building for You. Start your Own Business or Purchase for an Investment Property with Plenty of Opportunities to Fill that Missing Niche in Vegreville. Invest Today!