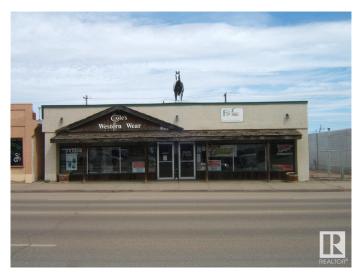

## \$239,500

0 Bedroom, 0.00 Bathroom, Retail on 0.00 Acres

Vegreville, Vegreville, AB

Location! Location! Located in the Heart of the Progressive Town of Vegreville on Highway 16A you will Find at a Value Priced 5206 sq. ft. Building with 1/2 Basement on a 6250 sq. ft. Lot. Presently Building is Occupied with 2 Tenants. If you Need Exposure in a High Traffic Area, this May be the Building for You. Start your Own Business or Purchase for an Investment Property with Plenty of Opportunities to Fill that Missing Niche in Vegreville. Invest Today!