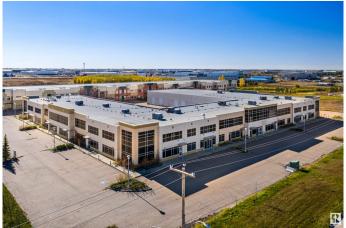

#### \$0

0 Bedroom, 0.00 Bathroom, Office on 0.00 Acres

Leduc Industrial Park, Leduc, AB

UNDER NEW OWNERSHIP. Construction - Tilt Up Concrete. Excellent curb appeal and campus style office amenities. Ability to customize interior-build out to suit operator needs. New ownership with plans in place to complete \$3M+ in site work. Strategically located fronting Airport Road, the two properties are situated just east of the QEII providing direct global freight and passenger reach via the Edmonton International Airport ("EIA―), highway systems and rail infrastructure. Building A: 796 sq.ft. to 15,452 sq.ft.± of office build out

## **Community Information**

Address 3601 82 Avenue

Area Leduc

Subdivision Leduc Industrial Park

City Leduc

County ALBERTA

Province AB

Postal Code T9E 0K2