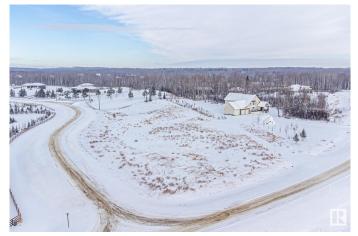

#### \$243,650

0 Bedroom, 0.00 Bathroom, Rural on 2.33 Acres

Muir Lake Heights, Rural Parkland County, AB

Beautiful Lot #35 Welcome to Cornerstone Estates, also known as Muir Lake Heights Phase 2. Located just minutes north of Spruce Grove and 15 minutes west of Edmonton, this beautiful development offers the luxury of country living. Enjoy peace, privacy, and the beauty of nature, with walking trails leading to Muir Lake for fishing, canoeing, kayaking, and bird watching. Children will attend the prestigious Muir Lake School, with bussing available from Cornerstone. Vacant lots range from 2.03 to 3.65 acres, some fully treed and completely private.

### Exterior

Exterior Features Airport Nearby, Cul-De-Sac, Environmental Reserve, Golf Nearby, Schools, Shopping Nearby