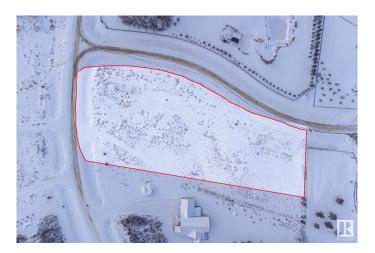

#### \$243,650

0 Bedroom, 0.00 Bathroom, Rural on 2.33 Acres

Muir Lake Heights, Rural Parkland County, AB

Beautiful Lot #35 Welcome to Cornerstone Estates, also known as Muir Lake Heights Phase 2. Located just minutes north of Spruce Grove and 15 minutes west of Edmonton, this beautiful development offers the luxury of country living. Enjoy peace, privacy, and the beauty of nature, with walking trails leading to Muir Lake for fishing, canoeing, kayaking, and bird watching. Children will attend the prestigious Muir Lake School, with bussing available from Cornerstone. Vacant lots range from 2.03 to 3.65 acres, some fully treed and completely private.

## **Essential Information**

| MLS® #    | E4370925        |
|-----------|-----------------|
| Price     | \$243,650       |
| Bathrooms | 0.00            |
| Acres     | 2.33            |
| Туре      | Rural           |
| Sub-Type  | Vacant Lot/Land |
| Status    | Active          |