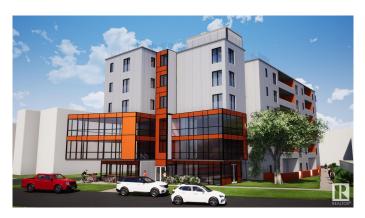

## \$1,450,000

0 Bedroom, 0.00 Bathroom, Land Commercial on 0.00 Acres

Boyle Street, Edmonton, AB

Opportunity knocking! Excellent 17,000.00 Sq.ft of Mid-rise development site in Downtown Edmonton- Just off Jasper Ave. right next to newer hi-rise condo - "The Property on Jasper". All the new condo unites will have overview of Downtown Sky Lite plus River. walking distance to new LRT and Dawson Park. New current zoning (DC 2) in place. It allow 6 storey / one underground parkade total of 75 units in place you built with wood construction to bring cost down and make much more affordable building. There are two older house (as is, where is) on site. It generates \$8,500 per month rental income. Perfect re-developed property.