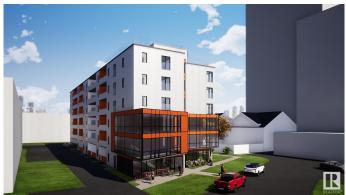

## \$1,450,000

0 Bedroom, 0.00 Bathroom, Land Commercial on 0.00 Acres

Boyle Street, Edmonton, AB

Opportunity knocking! Excellent 17,000.00 Sq.ft of Mid-rise development site in Downtown Edmonton- Just off Jasper Ave. right next to newer hi-rise condo - "The Property on Jasper". All the new condo unites will have overview of Downtown Sky Lite plus River. walking distance to new LRT and Dawson Park. New current zoning (DC 2) in place. It allow 6 storey / one underground parkade total of 75 units in place you built with wood construction to bring cost down and make much more affordable building. There are two older house (as is, where is) on site. It generates \$8,500 per month rental income. Perfect re-developed property.