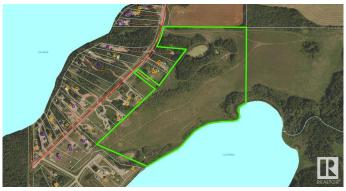

#### \$424,000

0 Bedroom, 0.00 Bathroom, Rural on 38.87 Acres

Labreques Paradise, Rural St. Paul County, AB

One Of A Kind Waterfront On Poitras Lac! Rare waters edge title of 38.87 acres of prime waterfront land & rolling hills with views and access onto Lac Poitras which mirrors Lac Sante. At the end of the road, down the well renown French Quarter and Labrecque Paradise, unnamed land awaits its future owner to develop or hold as a legacy piece. This stunning property offers a unique opportunity to own an extraordinary parcel that your family can cherish for generations. Be the WISE one who invested in this rare, legendary parcel and will be spoken about around the late night bonfires of Lac Sante & Lac Poitras for generations to come. Potential for a pitch and putt golf course and RV Park. With a recent subdivision development concept report paid for by seller for a 15-16 lot subdivision already in place, this is an investor's dream. Seize the chance to own a piece of paradise on Poitras Lac!

# **Community Information**

Address Sw 25 56-11 W4

Area Rural St. Paul County

Subdivision Labreques Paradise

City Rural St. Paul County

County ALBERTA

Province AB

Postal Code T0A 3A0