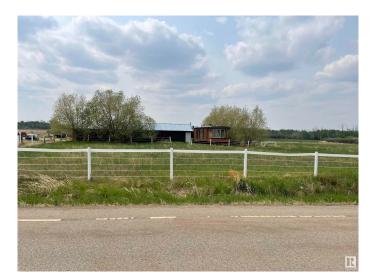

### \$1,900,000

1 Bedroom, 1.00 Bathroom, 1,217 sqft Single Family on 18.99 Acres

Rural North East Horse Hills, Edmonton, AB

Attention developers and investors! This exceptional 19 acre agricultural land on Fort Road in Edmonton is a rare gem with great development potential. Its prime location, coupled with a house on the property and a work shop. It presents a unique opportunity for future projects. Whether you're looking to build a commercial venture, residential community, or explore other development possibilities, this property offers ample space and strategic positioning for your vision. Don't miss out on this great opportunity.

#### **Essential Information**

MLS® # E4352627 Price \$1,900,000

Bedrooms 1

Bathrooms 1.00

Half Baths 1

Square Footage 1,217

Acres 18.99

Year Built 1976

Type Single Family

Sub-Type Manufactured Home

Style Modular Home

Address 21150 Fort Road Ne

Area Edmonton

Subdivision Rural North East Horse Hills

City Edmonton
County ALBERTA

Province AB