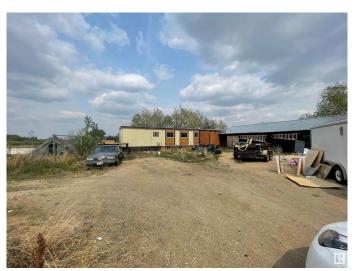

### \$1,900,000

1 Bedroom, 1.00 Bathroom, 1,217 sqft Single Family on 18.99 Acres

Rural North East Horse Hills, Edmonton, AB

Attention developers and investors! This exceptional 19 acre agricultural land on Fort Road in Edmonton is a rare gem with great development potential. Its prime location, coupled with a house on the property and a work shop. It presents a unique opportunity for future projects. Whether you're looking to build a commercial venture, residential community, or explore other development possibilities, this property offers ample space and strategic positioning for your vision. Don't miss out on this great opportunity.

#### **Exterior**

Exterior See Remarks

Exterior Features See Remarks

Construction Unknown