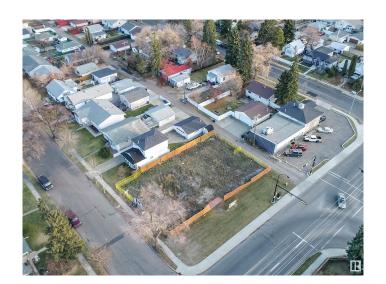

### \$150,000

0 Bedroom, 0.00 Bathroom, Single Family on 0.07 Acres

Beverly Heights, Edmonton, AB

Building Lot 25' x 120' Fully serviced vacant lot. READY TO BUILD! South rear yard. Across the street from Ada Blvd and the gorgeous River Valley! Developer can build or bring your own contractor.

#### **Exterior**

Exterior Features Back Lane, Golf Nearby,

Transportation

Lot Description 25' x 139'