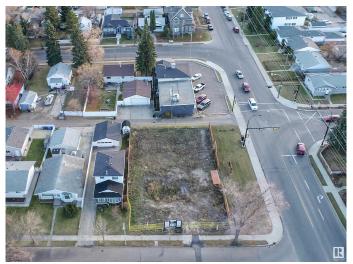

### \$150,000

0 Bedroom, 0.00 Bathroom, Single Family on 0.07 Acres

Beverly Heights, Edmonton, AB

Building Lot 25' x 120' Fully serviced vacant lot. READY TO BUILD! South rear yard. Across the street from Ada Blvd and the gorgeous River Valley! Developer can build or bring your own contractor.

#### **Exterior**

Exterior Features Back Lane, Golf Nearby,

Transportation

Lot Description 25' x 139'