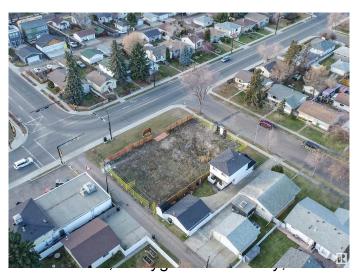

### \$150,000

0 Bedroom, 0.00 Bathroom, Single Family on 0.07 Acres

Beverly Heights, Edmonton, AB

Building Lot 25' x 120' Fully serviced vacant lot. READY TO BUILD! South rear yard. Across the street from Ada Blvd and the gorgeous River Valley! Developer can build or bring your own contractor.

#### **Exterior**

Exterior Features Back Lane, Golf Nearby,

Transportation

Lot Description 25' x 139'