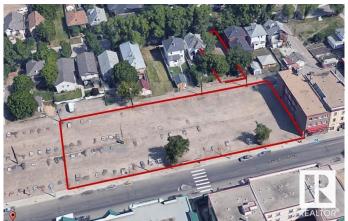

## \$3,200,000

Bedroom, Bathroom, Land Commercial on 0.93 Acres

Boyle Street, Edmonton, AB

A rare opportunity to acquire this 0.927 Acres (10 Lots together) in "THE QUARTERS― of downtown Edmonton. Excellent holding property with huge potential. The subject property also comes with a current income stream from Impark. This property is just over 40,000 Sqft. and it's conveniently situated with respect to the city centre and major traffic routes in all directions including right beside the newly completed L.R.T. station. The Subject Property is Located between 95th and 96th Street on 102A Avenue in the central sector of Edmonton in the neighborhood of Boyle Street with a ton of recent and current re-development, like the newly constructed DoubleTree by Hilton Hotel and 28 Storey tower Jasper Heights. This is a great opportunity with future potential. Presently there's a rental contract on the lots.