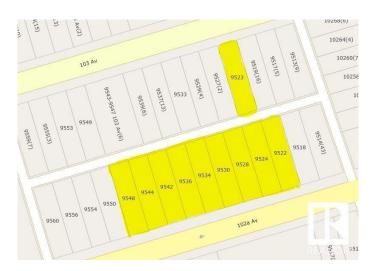

## \$3,200,000

Bedroom, Bathroom, Land Commercial on 0.93 Acres

Boyle Street, Edmonton, AB

A rare opportunity to acquire this 0.927 Acres (10 Lots together) in "THE QUARTERS― of downtown Edmonton. Excellent holding property with huge potential. The subject property also comes with a current income stream from Impark. This property is just over 40,000 Sqft. and it's conveniently situated with respect to the city centre and major traffic routes in all directions including right beside the newly completed L.R.T. station. The Subject Property is Located between 95th and 96th Street on 102A Avenue in the central sector of Edmonton in the neighborhood of Boyle Street with a ton of recent and current re-development, like the newly constructed DoubleTree by Hilton Hotel and 28 Storey tower Jasper Heights. This is a great opportunity with future potential. Presently there's a rental contract on the lots.

## **Community Information**

Address 9522 To 9548 102a Av Nw

Area Edmonton

Subdivision Boyle Street

City Edmonton

Province AB

Postal Code T5H 0G1