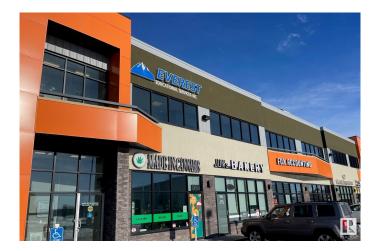

#### \$0

Bedroom, Bathroom, 1,302 sqft Office on 0.00 Acres

Summerside, Edmonton, AB

This is an opportunity to lease a commercial retail / office unit in a plaza with a Great exposure and convenient access from 91 Street SW. The unit has been upgraded and used to be a Cannabis Store. It Includes two assigned parking stalls. This space is on The Main Floor.