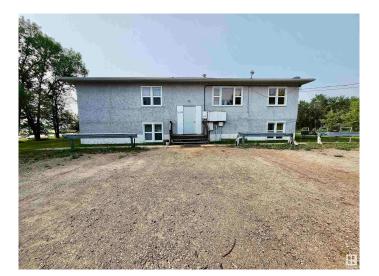

## \$199,900

Bedroom, Bathroom, 2,033 sqft Multi-Family Commercial on 0.00 Acres

Glendon, Glendon, AB

"Amazing Investment Opportunity in Glendon" Jump into the investment pool with this 5-plex located in the Village of Glendon. It is centrally based between Bonnyville & St.Paul so easy commute either way. The building has had significant upgrades over the years including shingles (2022), suites 101 & 201 completely renovated (2022), common area renovated (2021) & boiler replaced (2020) just to name a few things. The Village of Glendon is a quaint community with paved walking trails, a K-12 school & a small town feel that people appreciate.

### **Essential Information**

MLS® # E4351484 Price \$199,900

Square Footage 2,033

Acres 0.00

Year Built 1959

Type Multi-Family Commercial