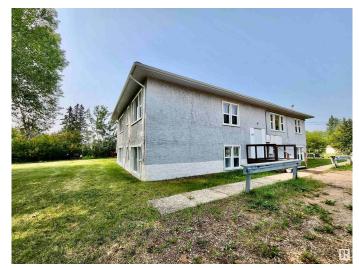

## \$199,900

Bedroom, Bathroom, 2,033 sqft Multi-Family Commercial on 0.00 Acres

Glendon, Glendon, AB

"Amazing Investment Opportunity in Glendon" Jump into the investment pool with this 5-plex located in the Village of Glendon. It is centrally based between Bonnyville & St.Paul so easy commute either way. The building has had significant upgrades over the years including shingles (2022), suites 101 & 201 completely renovated (2022), common area renovated (2021) & boiler replaced (2020) just to name a few things. The Village of Glendon is a quaint community with paved walking trails, a K-12 school & a small town feel that people appreciate.

### **Essential Information**

MLS® # E4351484 Price \$199,900

Square Footage 2,033

Acres 0.00

Year Built 1959

Type Multi-Family Commercial