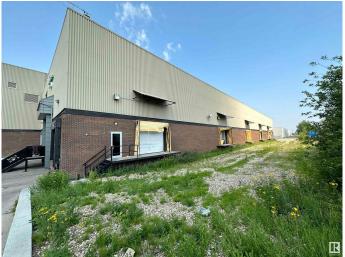

#### \$0

Bedroom, Bathroom, 24,762 sqft Industrial on 0.00 Acres

Eastgate Business Park, Edmonton, AB

24,762 sq.ft.± office/warehouse available for lease in Eastgate Business Park. 2,280 sq.ft.± office showroom built out - currently configured with four offices, lunchroom, showroom and washrooms. Dock and grade loading available with one  $15\hat{a}$ €<sup>TM</sup>x14 $\hat{a}$ €<sup>TM</sup> ramped grade overhead door, four  $\hat{a}\hat{a}$ €<sup>TM</sup>x10 $\hat{a}$ €<sup>TM</sup> dock loading overhead doors, and five  $12\hat{a}$ €<sup>TM</sup>x10 $\hat{a}$ €<sup>TM</sup> dock height side loading doors. 0.85 acres± of storage yard available. 29 $\hat{a}$ €<sup>TM</sup> clear ceiling with heavy load bearing floor. Facility has ample onsite parking, direct access to public transit and easy access to 50 Street, Sherwood Park Freeway and the Anthony Henday.