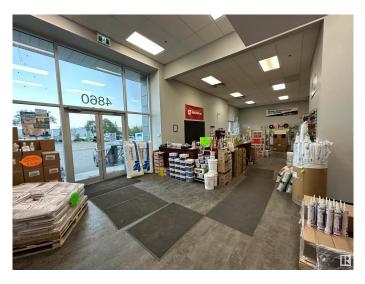

#### \$0

Bedroom, Bathroom, 24,762 sqft Industrial on 0.00 Acres

Eastgate Business Park, Edmonton, AB

24,762 sq.ft.± office/warehouse available for lease in Eastgate Business Park. 2,280 sq.ft.± office showroom built out - currently configured with four offices, lunchroom, showroom and washrooms. Dock and grade loading available with one  $15\hat{a}$ €<sup>TM</sup>x14 $\hat{a}$ €<sup>TM</sup> ramped grade overhead door, four  $\hat{a}\hat{a}$ €<sup>TM</sup>x10 $\hat{a}$ €<sup>TM</sup> dock loading overhead doors, and five  $12\hat{a}$ €<sup>TM</sup>x10 $\hat{a}$ €<sup>TM</sup> dock height side loading doors. 0.85 acres± of storage yard available. 29 $\hat{a}$ €<sup>TM</sup> clear ceiling with heavy load bearing floor. Facility has ample onsite parking, direct access to public transit and easy access to 50 Street, Sherwood Park Freeway and the Anthony Henday.