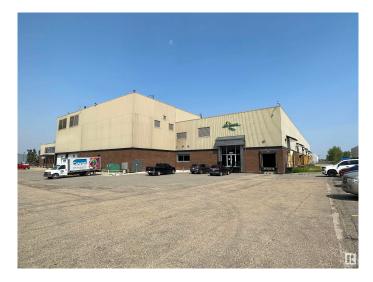

#### \$0

Bedroom, Bathroom, 24,762 sqft Industrial on 0.00 Acres

Eastgate Business Park, Edmonton, AB

24,762 sq.ft.± office/warehouse available for lease in Eastgate Business Park. 2,280 sq.ft.± office showroom built out - currently configured with four offices, lunchroom, showroom and washrooms. Dock and grade loading available with one  $15\hat{a}$ €<sup>TM</sup>x14 $\hat{a}$ €<sup>TM</sup> ramped grade overhead door, four  $\hat{a}\hat{a}$ €<sup>TM</sup>x10 $\hat{a}$ €<sup>TM</sup> dock loading overhead doors, and five  $12\hat{a}$ €<sup>TM</sup>x10 $\hat{a}$ €<sup>TM</sup> dock height side loading doors. 0.85 acres± of storage yard available. 29 $\hat{a}$ €<sup>TM</sup> clear ceiling with heavy load bearing floor. Facility has ample onsite parking, direct access to public transit and easy access to 50 Street, Sherwood Park Freeway and the Anthony Henday.