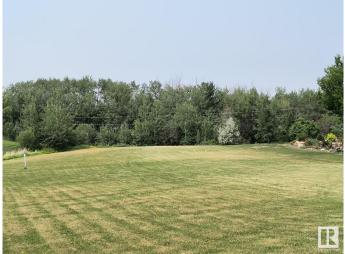

#### \$455,000

0 Bedroom, 0.00 Bathroom, Rural on 0.59 Acres

Lake Ridge Estates, Rural Parkland County, AB

Lake Ridge Estates municipal serviced .590 acre lot backing onto Big Lake, acreage living with a short drive to Edmonton & St. Albert. Quick access to HWY 16, 60 & Anthony Henday. Excellent location in the subdivision.

### Exterior

Exterior Features Environmental Reserve, Golf Nearby, Lake View