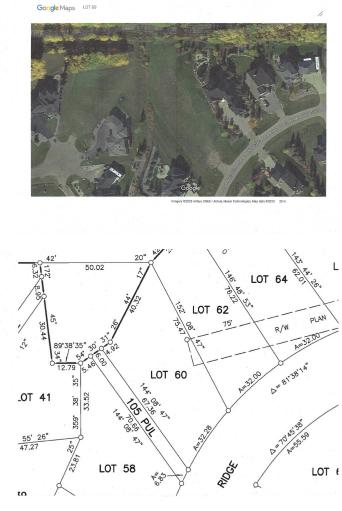

#### \$455,000

0 Bedroom, 0.00 Bathroom, Rural on 0.59 Acres

Lake Ridge Estates, Rural Parkland County, AB

Lake Ridge Estates municipal serviced .590 acre lot backing onto Big Lake, acreage living with a short drive to Edmonton & St. Albert. Quick access to HWY 16, 60 & Anthony Henday. Excellent location in the subdivision.

### **Community Information**

| Address     | 60 53217 Rr263        |
|-------------|-----------------------|
| Area        | Rural Parkland County |
| Subdivision | Lake Ridge Estates    |
| City        | Rural Parkland County |
| County      | ALBERTA               |
| Province    | AB                    |
| Postal Code | T7X 3G2               |

### Exterior

Exterior Features Environmental Reserve, Golf Nearby, Lake View