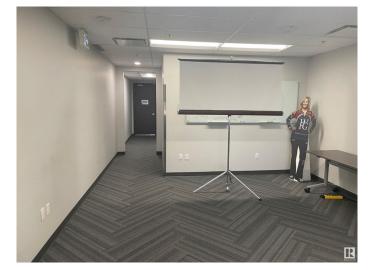

#### \$0

Bedroom, Bathroom, 2,500 sqft Office on 0.00 Acres

Strathcona Industrial Park, Edmonton, AB

2,500 sq.ft. of furnished office space. Currently built out as 8 offices, 4 meeting rooms, kitchen and a presentation room. High quality finishings, Class A building operating outside of busy downtown core. Upgraded common area and facade improvements and the building is equipped with Fibre optics. The site comes with 7 surface stall parking lots. Brand new common washroom. Professionally managed by Canderel. Sublease runs till February 2027.