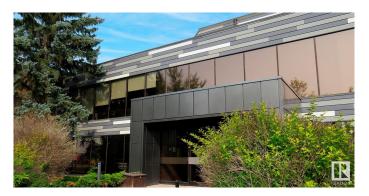

# \$0 - # #102 9910 39 Av Nw, Edmonton

MLS® #E4347435

#### \$0

Bedroom, Bathroom, 2,500 sqft Office on 0.00 Acres

Strathcona Industrial Park, Edmonton, AB

2,500 sq.ft. of furnished office space. Currently built out as 8 offices, 4 meeting rooms, kitchen and a presentation room. High quality finishings, Class A building operating outside of busy downtown core. Upgraded common area and facade improvements and the building is equipped with Fibre optics. The site comes with 7 surface stall parking lots. Brand new common washroom. Professionally managed by Canderel. Sublease runs till February 2027.





Built in 1976

## **Essential Information**

| MLS® #         | E4347435 |
|----------------|----------|
| Square Footage | 2,500    |
| Acres          | 0.00     |
| Year Built     | 1976     |
| Туре           | Office   |

## **Community Information**

| Address     | # #102 9910 39 Av Nw       |
|-------------|----------------------------|
| Area        | Edmonton                   |
| Subdivision | Strathcona Industrial Park |
| City        | Edmonton                   |
| Province    | AB                         |
| Postal Code | T6E 5H8                    |



#### Exterior

## **Additional Information**

Date Listed June 27th, 2023

DATA IS DEEMED RELIABLE BUT IS NOT GUARANTEED ACCURATE BY THE REALTORS® ASSOCIATION OF EDMONTON. COPYRIGHT 2024 BY THE REALTORS® ASSOCIATION OF EDM