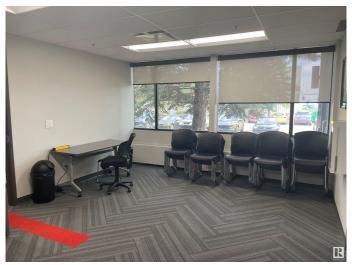

#### \$0

Bedroom, Bathroom, 2,500 sqft Office on 0.00 Acres

Strathcona Industrial Park, Edmonton, AB

2,500 sq.ft. of furnished office space. Currently built out as 8 offices, 4 meeting rooms, kitchen and a presentation room. High quality finishings, Class A building operating outside of busy downtown core. Upgraded common area and facade improvements and the building is equipped with Fibre optics. The site comes with 7 surface stall parking lots. Brand new common washroom. Professionally managed by Canderel. Sublease runs till February 2027.