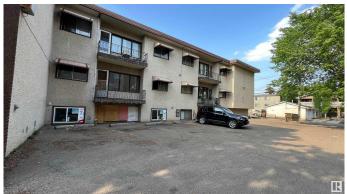

## \$2,850,000

Bedroom, Bathroom, 16,652 sqft Multi-Family Commercial on 0.00 Acres

Central Mcdougall, Edmonton, AB

Assumable Mortgage 2.35% | Creative financing will be considered | Exciting investment opportunity in downtown Edmonton! This commercial multi-family apartment is perfect for both entry-level and seasoned investors. With 16 one-bedroom units. 3 two-bedroom units. and 5 bachelor units, this property offers a diverse range of living options. Fully occupied with no vacancy, it guarantees immediate cash flow and boasts a high cap rate. Zoned as R8A, it offers flexibility for expansion and development. Built in 1963 on a 15,000+/- sq.ft. RA8-zoned lot, it provides ample parking. Close to Rogers Arena, Grant MacEwan, Royal Alex Hospital, Kingsway Mall, and downtown. Access to LRT. Upgrades include a 2010 SBS Membrane Roof, energy-efficient systems, and eco-conscious fittings. Low and varied rental rates allow for potential increase. All proposals are welcome. \*Please do not approach tenants\*

## Amenities

Parking Spaces 22

# of Stories 3