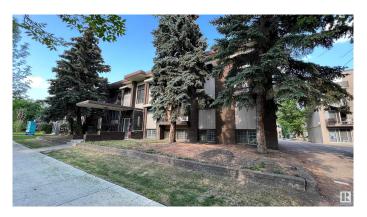

## \$2,850,000

Bedroom, Bathroom, 16,652 sqft Multi-Family Commercial on 0.00 Acres

Central Mcdougall, Edmonton, AB

Assumable Mortgage 2.35% | Creative financing will be considered | Exciting investment opportunity in downtown Edmonton! This commercial multi-family apartment is perfect for both entry-level and seasoned investors. With 16 one-bedroom units. 3 two-bedroom units. and 5 bachelor units, this property offers a diverse range of living options. Fully occupied with no vacancy, it guarantees immediate cash flow and boasts a high cap rate. Zoned as R8A, it offers flexibility for expansion and development. Built in 1963 on a 15,000+/- sq.ft. RA8-zoned lot, it provides ample parking. Close to Rogers Arena, Grant MacEwan, Royal Alex Hospital, Kingsway Mall, and downtown. Access to LRT. Upgrades include a 2010 SBS Membrane Roof, energy-efficient systems, and eco-conscious fittings. Low and varied rental rates allow for potential increase. All proposals are welcome. \*Please do not approach tenants\*

Built in 1963

## **Essential Information**

| MLS® #         | E4347122    |
|----------------|-------------|
| Price          | \$2,850,000 |
| Square Footage | 16,652      |
| Acres          | 0.00        |

| Year Built | 1963                    |
|------------|-------------------------|
| Туре       | Multi-Family Commercial |