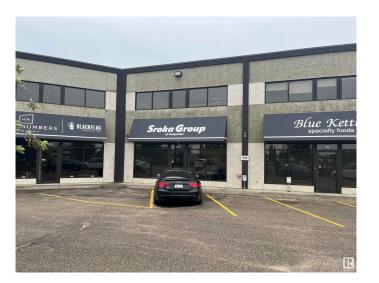

# \$995,000 - # #60 20 Circle Dr, St. Albert

MLS® #E4346895

### \$995,000

Bedroom, Bathroom, 5,316 sqft Industrial on 0.00 Acres

Campbell Business Park, St. Albert, AB

• Opportunity to purchase 5,316 sq.ft.

Office/Warehouse space located in the

Campbell Business Park • Main floor
consists of 2,246 sq.ft. reception, offices,
boardroom and 1,639 sq.ft. of warehouse
storage • Second floor built out with 1,431
sq.ft. of offices, kitchenette and open bullpen
area • Three 12' x14' grade loading doors
• Great location with easy access to
Anthony Henday, Yellowhead Trail and 137th
Avenue • IB Zoning and open floor plan
allows for a variety of users with office, retail or
industrial requirements

# **Community Information**

Address # #60 20 Circle Dr

Area St. Albert

Subdivision Campbell Business Park

City St. Albert

Province AB

Postal Code T8N 7L4

**Exterior** 