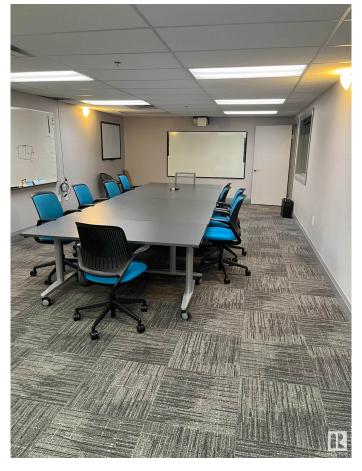

### \$995,000

Bedroom, Bathroom, 5,316 sqft Industrial on 0.00 Acres

Campbell Business Park, St. Albert, AB

• Opportunity to purchase 5,316 sq.ft.

Office/Warehouse space located in the

Campbell Business Park • Main floor
consists of 2,246 sq.ft. reception, offices,
boardroom and 1,639 sq.ft. of warehouse
storage • Second floor built out with 1,431
sq.ft. of offices, kitchenette and open bullpen
area • Three 12' x14' grade loading doors
• Great location with easy access to
Anthony Henday, Yellowhead Trail and 137th
Avenue • IB Zoning and open floor plan
allows for a variety of users with office, retail or
industrial requirements