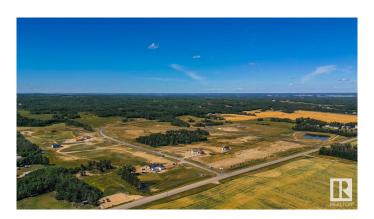

### \$241,500

0 Bedroom, 0.00 Bathroom, Rural on 2.11 Acres

Brenmar Estates, Rural Parkland County, AB

Beautiful acreage living on 2 acre lots.

Convenient location - 6 MIN to Spruce Grove.

ONLY 20 MIN to Edmonton. Majority of lots have WALKOUT BASEMENT potential and are surrounded by natural trees and forest for added privacy. Built on a brand new paved Campsite Road, several lots have shop and secondary garage potential. Power and gas are at the property line. Enjoy a perfect combination of country living in a architecturally controlled subdivision with quick access to Spruce Grove, St. Albert and Edmonton.

#### **Exterior**

Exterior Features Backs Onto Park/Trees, Corner Lot, Environmental Reserve, Flat Site,

See Remarks, Street Lighting