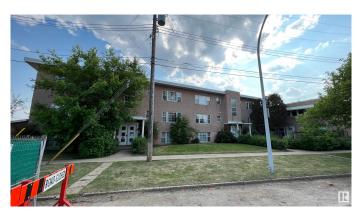

# \$1,800,000 - 9130 Jasper Avenue Nw, Edmonton

MLS® #E4346590

### \$1,800,000

Bedroom, Bathroom, 10,812 sqft Multi-Family Commercial on 0.00 Acres

Boyle Street, Edmonton, AB

Assumable Mortgage @ 5.24% | Creative Financing Considered | A charming 13-unit apartment building situated in the heart of Alberta. Nestled on an 8616 sqft lot, this character property built in 1952 offers a captivating view of the river valley. Boasting a mix of renovated units, serviced with high-efficiency features including lighting, furnace, water tank, showerheads and faucets, the property provides a blend of comfort and style. A mere 2.7km from MacEwan University, it caters to a vibrant student population. The property includes a convenient credit card-operated laundry room. Remarkably low maintenance thanks to significant improvements, the building's market potential is further enhanced by currently charged rents that are below market rates. A rare find that perfectly marries vintage charm with modern living. All proposals are welcome. \*Please do not approach tenants\*

Built in 1952