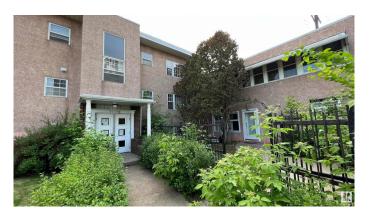

### \$1,800,000

Bedroom, Bathroom, 10,812 sqft Multi-Family Commercial on 0.00 Acres

Boyle Street, Edmonton, AB

Assumable Mortgage @ 5.24% | Creative Financing Considered | A charming 13-unit apartment building situated in the heart of Alberta. Nestled on an 8616 sqft lot, this character property built in 1952 offers a captivating view of the river valley. Boasting a mix of renovated units, serviced with high-efficiency features including lighting, furnace, water tank, showerheads and faucets, the property provides a blend of comfort and style. A mere 2.7km from MacEwan University, it caters to a vibrant student population. The property includes a convenient credit card-operated laundry room. Remarkably low maintenance thanks to significant improvements, the building's market potential is further enhanced by currently charged rents that are below market rates. A rare find that perfectly marries vintage charm with modern living. All proposals are welcome. \*Please do not approach tenants\*