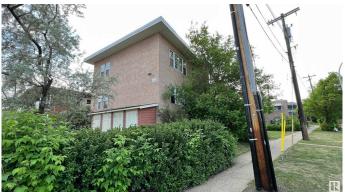

### \$1,800,000

Bedroom, Bathroom, 10,812 sqft Multi-Family Commercial on 0.00 Acres

Boyle Street, Edmonton, AB

Assumable Mortgage @ 5.24% | Creative Financing Considered | A charming 13-unit apartment building situated in the heart of Alberta. Nestled on an 8616 sqft lot, this character property built in 1952 offers a captivating view of the river valley. Boasting a mix of renovated units, serviced with high-efficiency features including lighting, furnace, water tank, showerheads and faucets, the property provides a blend of comfort and style. A mere 2.7km from MacEwan University, it caters to a vibrant student population. The property includes a convenient credit card-operated laundry room. Remarkably low maintenance thanks to significant improvements, the building's market potential is further enhanced by currently charged rents that are below market rates. A rare find that perfectly marries vintage charm with modern living. All proposals are welcome. \*Please do not approach tenants\*

| Exterior     |            |
|--------------|------------|
| Construction | Wood Frame |