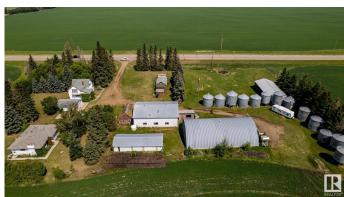

### \$1,250,000

3 Bedroom, 2.00 Bathroom, 1,222 sqft Rural on 157.00 Acres

None, Rural Strathcona County, AB

Welcome to the Prochnau Family Farm in Strathcona County. This historical farmstead offers 157 Acres, with 2 residences along with numerous outbuildings & shops. The two storey farmhouse was built in 1918, offering approximately 1600 sq.ft., while the 1220 sq.ft. Bungalow was built in 1979 and offers 3 bedrooms + 2 baths. Recent crops include, wheat, barley & rye. Other features on the Farm include a detached DOUBLE GARAGE, 2 WELLS, a 40' X 56' SHOP with in-floor heat, 60' X 90' Quonset, a 60' X 25' wood working shop, a 1930 summer kitchen & so much more. Great opportunity to own 1 or all 3 titles which surround the family farm, offering excellent soil quality with great crop yields. Situated on range road 204 & highway 15, just a few minutes from Fort Saskatchewan. Welcome Home!