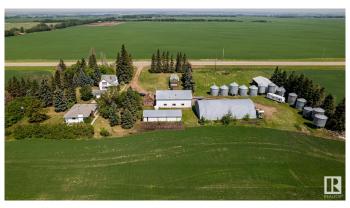

### \$1,250,000

3 Bedroom, 2.00 Bathroom, 1,222 sqft Rural on 157.00 Acres

None, Rural Strathcona County, AB

Welcome to the Prochnau Family Farm in Strathcona County. This historical farmstead offers 157 Acres, with 2 residences along with numerous outbuildings & shops. The two storey farmhouse was built in 1918, offering approximately 1600 sq.ft., while the 1220 sq.ft. Bungalow was built in 1979 and offers 3 bedrooms + 2 baths. Recent crops include, wheat, barley & rye. Other features on the Farm include a detached DOUBLE GARAGE, 2 WELLS, a 40' X 56' SHOP with in-floor heat, 60' X 90' Quonset, a 60' X 25' wood working shop, a 1930 summer kitchen & so much more. Great opportunity to own 1 or all 3 titles which surround the family farm, offering excellent soil quality with great crop yields. Situated on range road 204 & highway 15, just a few minutes from Fort Saskatchewan. Welcome Home!