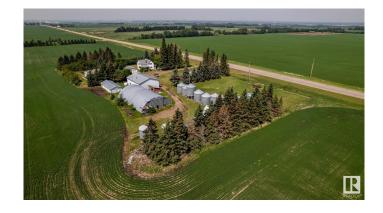

### \$1,250,000

3 Bedroom, 2.00 Bathroom, 1,222 sqft Rural on 157.00 Acres

None, Rural Strathcona County, AB

Welcome to the Prochnau Family Farm in Strathcona County. This historical farmstead offers 157 Acres, with 2 residences along with numerous outbuildings & shops. The two storey farmhouse was built in 1918, offering approximately 1600 sq.ft., while the 1220 sq.ft. Bungalow was built in 1979 and offers 3 bedrooms + 2 baths. Recent crops include, wheat, barley & rye. Other features on the Farm include a detached DOUBLE GARAGE, 2 WELLS, a 40' X 56' SHOP with in-floor heat, 60' X 90' Quonset, a 60' X 25' wood working shop, a 1930 summer kitchen & so much more. Great opportunity to own 1 or all 3 titles which surround the family farm, offering excellent soil quality with great crop yields. Situated on range road 204 & highway 15, just a few minutes from Fort Saskatchewan. Welcome Home!